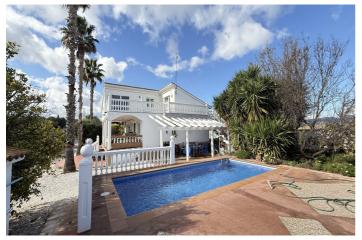

## Malaga Inland, Alhaurín de la Torre

This country property, located between the villages of Alhaurín El Grande and Alhaurín de la Torre, offers convenient access and is situated near Lauro Golf and approximately 20 minutes from Málaga and the airport. It has lovely views of the mountains and the bay of Málaga. The estate includes four separate living areas, making it possible to operate a rental business while maintaining privacy for personal living space. On entering the property, there is the first casita with 3 bedrooms, a bathroom, and an open-plan living room and kitchen. Opposite this is the second casita, which contains 2 bedrooms, a bathroom, and an open-plan living room and kitchen. These two buildings are adjacent to a swimming pool with several terraces offering views of the surroundings. Next to these properties is a ground floor home with 2 bedrooms, 2 bathrooms, an open-plan living room and kitchen with a log-burning fire, and an external raised terrace with mountain views. The top floor is accessed externally and features a separate apartment with a spacious living room, kitchen, bedroom, bathroom, and its own private terrace with views to the bay of Málaga. These two properties enjoy a second swimming pool as well as several sunny terraces.