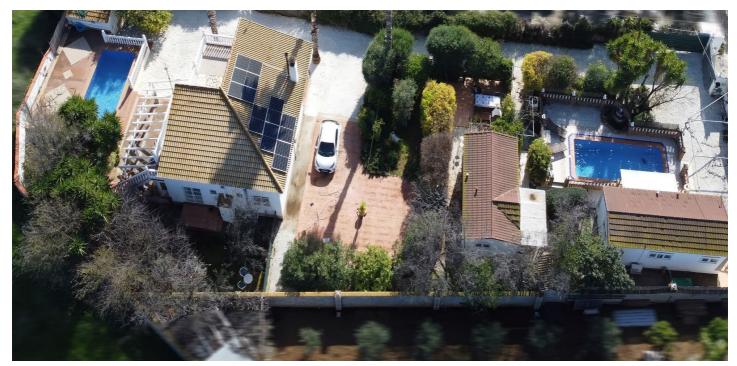

## Malaga Inland, Alhaurín de la Torre

This country property, located between the villages of Alhaurín El Grande and Alhaurín de la Torre, offers convenient access and is situated near Lauro Golf and approximately 20 minutes from Málaga and the airport. It has lovely views of the mountains and the bay of Málaga. The estate includes four separate living areas, making it possible to operate a rental business while maintaining privacy for personal living space. On entering the property, there is the first casita with 3 bedrooms, a bathroom, and an open-plan living room and kitchen. Opposite this is the second casita, which contains 2 bedrooms, a bathroom, and an open-plan living room and kitchen. These two buildings are adjacent to a swimming pool with several terraces offering views of the surroundings. Next to these properties is a ground floor home with 2 bedrooms, 2 bathrooms, an open-plan living room and kitchen with a log-burning fire, and an external raised terrace with mountain views. The top floor is accessed externally and features a separate apartment with a spacious living room, kitchen, bedroom, bathroom, and its own private terrace with views to the bay of Málaga. These two properties enjoy a second swimming pool as well as several sunny terraces.