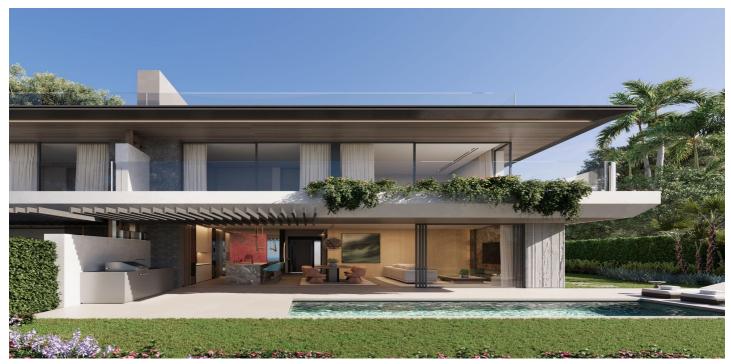

## Semi-inriktat hus till salu i Marbella

1 050 000 - 1 100 000 €

Referens: R4930933 Sovrum: 3 Badrum: 3 Komplott: 250m² - 308m² Bygga: 180m² Terrass: 129m²

## Costa del Sol, La Mairena

Välkommen till denna nya utveckling, en samling av 14 radhus belägna på första raden av den prestigefyllda golfbanan El Soto i La Mairena. Varje villa erbjuder en fantastisk panoramautsikt över golfbanan och havet, och kombinerar komfort och elegans i en lugn miljö. Med en tomt på 400 m² och 185 m² byggd yta, är varje villa designad för att erbjuda gott om utrymme för ett avslappnat liv. Varje hem har sin egen privata swimmingpool, vilket ger ett perfekt utrymme för avkoppling. Bostadsområdets invånare har också tillgång till den närliggande El Soto Golf Club, med utmärkta faciliteter endast några minuter bort. Denna utveckling är den perfekta platsen för dem som söker en raffinerad, men ändå avslappnad livsstil i ett eftertraktat läge. I denna utveckling förstår vi att ett hem är mer än bara en plats att bo på; det är en spegelbild av vem du är. Genom att köpa tidigt får du chansen att välja finish, färger och funktioner som perfekt matchar din vision. Från layout till de finaste detaljerna kan de flesta element anpassas för att skapa ett utrymme som känns unikt för dig. Oavsett om du slappnar av med en lugn kväll vid poolen, håller en samling med vänner och familj eller bara njuter av den vackra omgivningen, erbjuder denna utveckling en exceptionell bakgrund för varje ögonblick. Designad för att erbjuda både lyx och komfort kommer din villa att bli en sann tillflyktsort, skräddarsydd för din livsstil och dina preferenser.