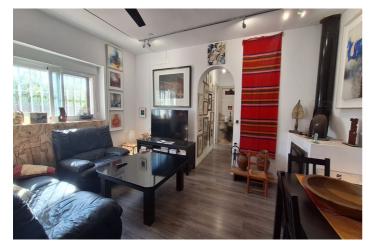

The living room is inviting, with a functional iron cassette fireplace that adds warmth and character. The fully equipped kitchen is seamlessly integrated with the living area, creating an open and comfortable space for everyday living. Throughout the house, there is both hot and cold air conditioning, and two ceiling fans with adjustable lighting add extra comfort.