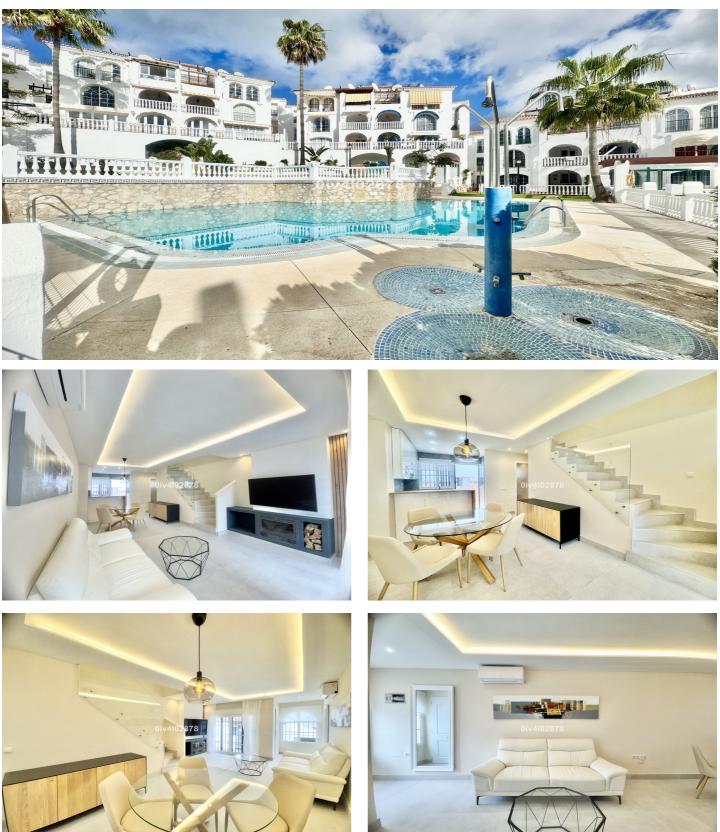

## Townhouse for sale in Mijas

Reference: R4940710 Bedrooms: 2 Bathrooms: 2 Build Size: 130m<sup>2</sup> Terrace: 20m<sup>2</sup>

350,000€

## Costa del Sol, Riviera del Sol

Wonderful fully renovated semi-detached house next to Miraflores Golf. The property is immaculate and has 2 levels: On the main level we find a large living room with fireplace, spacious fully equipped kitchen, open to the living room and with access to a private patio, it has a toilet and a pantry/storage room. On the upper floor we find 2 bathrooms and 2 large bedrooms, the double one with an en-suite bathroom, each bedroom has a small terrace. At the entrance of the house there is an access to a large independent and closed garage. All rooms have air conditioning and heat pump, the house has been tastefully renovated and the best qualities. In a quiet area, very close to Miraflores Golf. A few minutes walk from the bus stop, just 1km from restaurants and supermarkets. It is located 2 kilometers from the famous Max Beach club and the beach.