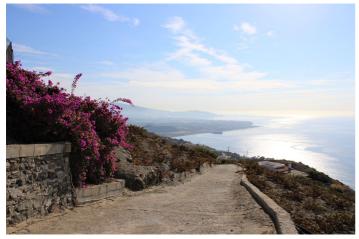

## Costa Tropical, Salobreña

REALLY GOOD OFFER, PRICE REDUCED FROM 450,000€ TO 390,000€.

Well maintained villa with fantastic seaview on a very large plot full of fruit trees.

Do you always wanted to have a place in the sun with fantastic seaview, here it is. In clear weather, you can see Morocco in the distance. Located between Almuñécar and Salobreña, with a beach close by.

You will be more or less self-sufficient with fruits, today there are grapes, guava, chririmoya, figs, olives, almons, mandarins and medlar. The water deposit hold more than 260 cubic meters of water, so you will have plenty of water to maintain the big garden. The plot is close to 10,000sqm and the current owner even makes his own wine.