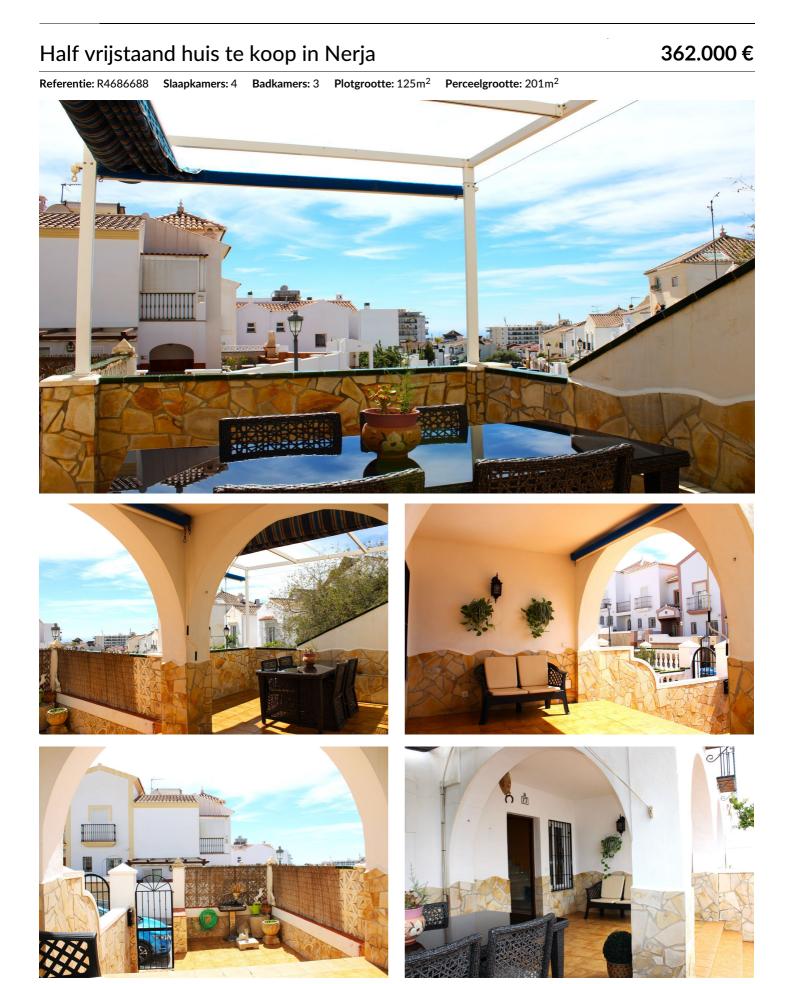

A large lovely partially covered terrace welcomes us at the entrance, the obvious place to spend time with family and friends. Once inside the house, we first have a large living room with a dining area, from here you also have access to the large terrace. On this floor is also a fully equipped kitchen, where you can prepare the most delicious meals to celebrate life. Adjacent to the kitchen, there is also a rear terrace with washing machine and drying facilities. By the kitchen there is another dining area, as well as a guest toilet.

We go up to the second floor and find 3 bedrooms, one of which has its own terrace and a view of the Almijara mountains, the other two bedrooms have a French balcony with a sea view and south facing. On this floor there is also a family bathroom, complete with bath.