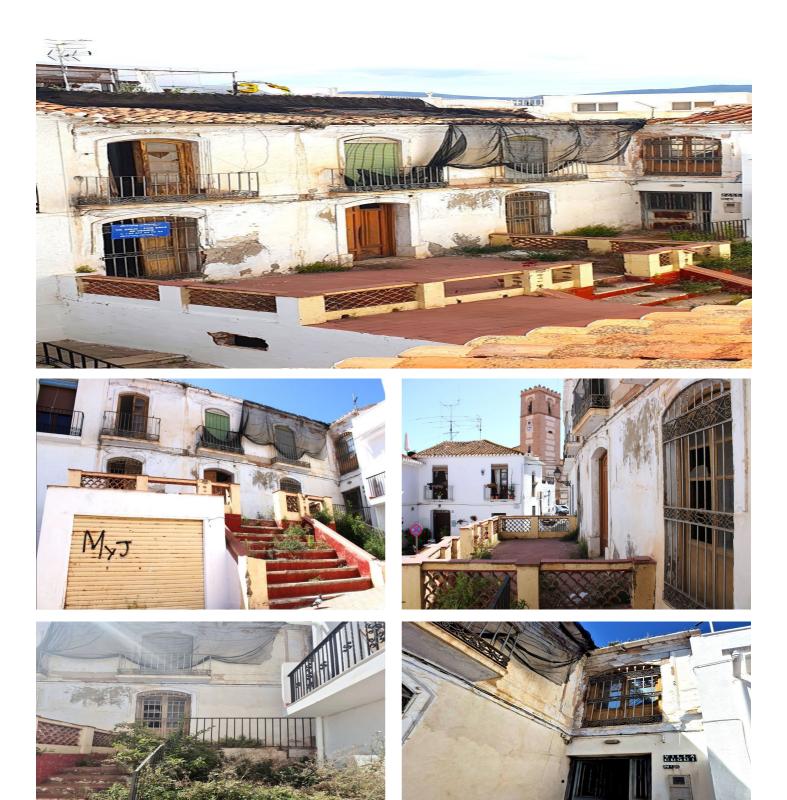

## Costa Tropical, Salobreña

Exceptional Opportunity to Create Your Dream Home in Salobreña's Historic Old Town Price: Reduced to €159,999

Seize the opportunity to own a unique property in the heart of Salobreña's picturesque Old Town. This property, featuring the remains of a charming two-story village house, invites you to restore it to its former splendor or redesign it to match your personal vision.

## **Property Features:**

\* Prime Location: Centrally located in Salobreña's historic Old Town, offering easy access to local attractions and amenities.

' Spacious Layout: The original structure included 9 bedrooms and 2 bathrooms, providing a generous footprint for renovation.

' Private Garage: A valuable feature in Salobreña, ensuring convenient and secure parking.

\* Utility Connections: Ready for electricity, municipal water, and sewage connections.

\* Renovation Potential: Includes detailed renovation plans and interior design concepts from the current owner, showcasing the property's potential.