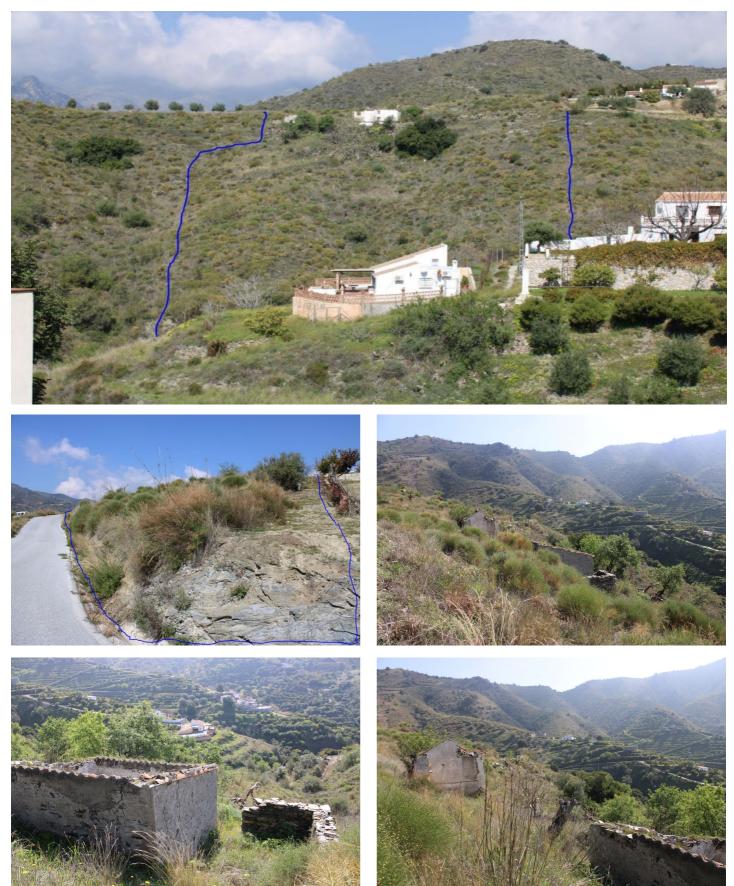

### Costa Tropical, Almuñecar (town)

Now you have the opportunity to acquire TWO lovely plots with great potential, both have sea and mountain views. The large plot is 11,285 sqm and the smaller one is 1,232 sqm, the plots are separated by a small road. The smaller plot is slightly higher than the larger one and has a great view, perfect for a smaller house or to place a caravan. Water rights are included in the purchase.

On the larger plot there used to be a two-storey house, parts of which are still there. The house was built over 80 years ago and stands on a very solid foundation, this can be restored and built up to the size it once was. The owner has checked this information with the municipality and the original dimensions were about 60 square metres on the ground floor and about 40 square metres upstairs.

Next to the house there is also a smaller building that was once used to make artisanal wine, tools are still there. The larger plot is best suited for fruit and vegetable production. The house is connected to a water community and they are entitled to one hour of water every week, which corresponds to 8-9 cubic metres of water. The easiest way to supply electricity is with solar panels.

The plots are located in a quiet area of Los Mateos, only 25 minutes from the centre of Almuñécar and its lovely beaches. There is a good road all the way there and there is also good internet coverage on site. The plots are only sold together, totalling 12,517 sqm. It is rare to find such a large plot, where it is possible to build such a large house.