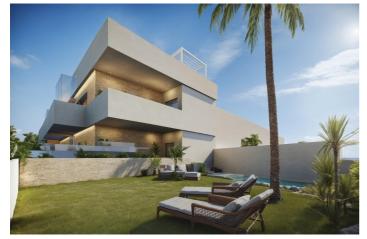

#### Penthouse Model Highlights

Access the penthouse via a private staircase leading to a large terrace. Inside, an open-plan lounge and dining area blend with a fully fitted kitchen. Two bedrooms are included, with the master bedroom offering an en-suite. A private rooftop solarium, accessible from the kitchen, provides an ideal spot for relaxation or entertaining. Additional ground-floor storage ensures convenience.

Landscaped communal garden with a swimming pool for residents.