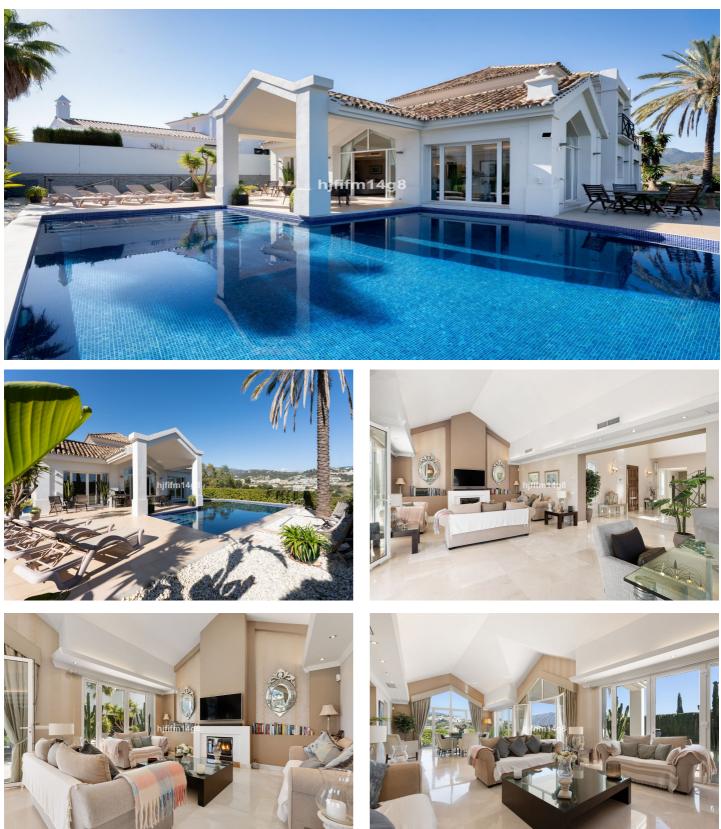

## Costa del Sol, Benahavís (town)

If you are searching for a villa in the peaceful area of Puerto del Almendro, within a gated community and boasting breathtaking views, look no further, we have the perfect property for you.

The villa's entrance features an exterior parking space, as well as a pedestrian path that leads you into the Mediterranean-style ambiance of the home.

The expansive entrance hall seamlessly divides the ground floor into two distinct areas. To the right, you will find a spacious living-dining room featuring a cozy fireplace, which opens directly onto a charming outdoor porch and the inviting pool area and garden. Adjacent to this is the fully equipped kitchen, complemented by a convenient separate laundry room. To the left, the sleeping quarters offer two generously sized bedrooms, each with its own en-suite bathroom, as well as a guest powder room for added convenience.

A grand staircase leads from the entrance hall to the upper floor, where you will discover the luxurious master bedroom, complete with an expansive en-suite bathroom that exudes sophistication and elegance. The master suite also features a private terrace, offering panoramic views of La Concha and the stunning natural landscape of Puerto del Almendro, the perfect setting to enjoy breathtaking sunrises and tranquil summer evenings. The second bedroom also enjoys remarkable views and its own en-suite bathroom, ensuring comfort and privacy for all residents.