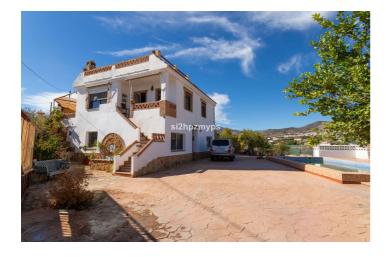

## Costa Tropical, Molvízar

Casa de campo con 5 dormitorios, huerto, piscina, garaje y apartamento independiente Bienvenido a esta asequible propiedad rural a sólo 15 minutos en coche del mar y del centro de Salobreña, junto al encantador pueblo de Molvizar. La residencia está situada en una zona tranquila con fantásticas vistas al mar y a la montaña y ofrece total tranquilidad y muchas oportunidades para disfrutar de la vida en el campo.

La residencia incluye una gran piscina, gran terraza con vistas a las montañas y al mar, amplio jardín, garaje cerrado, bodega, patio sombreado con un algarrobo de más de 200 años, plantación frutal con mangos, aguacates y muchas otras frutas.