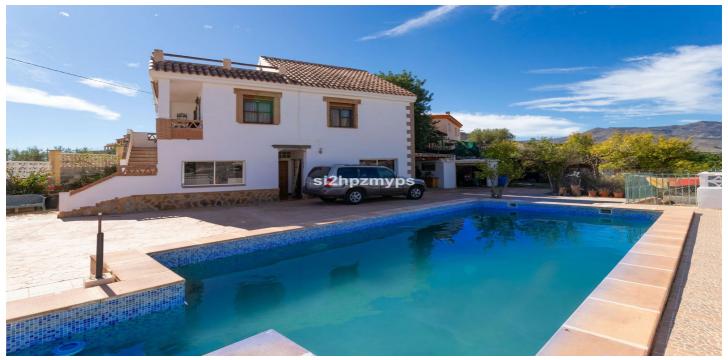

## Costa Tropical, Molvízar

Casa de campo con 5 dormitorios, huerto, piscina, garaje y apartamento independiente Bienvenido a esta asequible propiedad rural a sólo 15 minutos en coche del mar y del centro de Salobreña, junto al encantador pueblo de Molvizar. La residencia está situada en una zona tranquila con fantásticas vistas al mar y a la montaña y ofrece total tranquilidad y muchas oportunidades para disfrutar de la vida en el campo.

La residencia incluye una gran piscina, gran terraza con vistas a las montañas y al mar, amplio jardín, garaje cerrado, bodega, patio sombreado con un algarrobo de más de 200 años, plantación frutal con mangos, aguacates y muchas otras frutas.