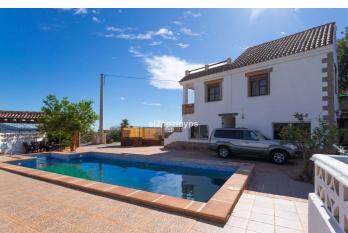

## Costa Tropical, Molvízar

Casa de campo con 5 dormitorios, huerto, piscina, garaje y apartamento independiente Bienvenido a esta asequible propiedad rural a sólo 15 minutos en coche del mar y del centro de Salobreña, junto al encantador pueblo de Molvizar. La residencia está situada en una zona tranquila con fantásticas vistas al mar y a la montaña y ofrece total tranquilidad y muchas oportunidades para disfrutar de la vida en el campo.

La residencia incluye una gran piscina, gran terraza con vistas a las montañas y al mar, amplio jardín, garaje cerrado, bodega, patio sombreado con un algarrobo de más de 200 años, plantación frutal con mangos, aguacates y muchas otras frutas.