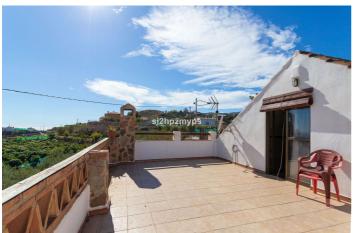

Arriba hay un salón con chimenea y cocina americana, tres dormitorios y un baño. Desde la cocina se sale a un patio con el algarrobo de 200 años,

En la segunda planta hay una buhardilla con un amplio dormitorio, un aseo y una gran terraza con una vista fantástica.