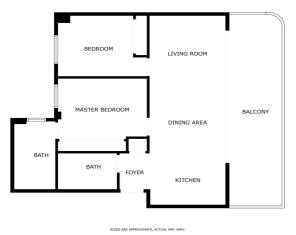

## Costa del Sol, Fuengirola (town)

This exclusive corner penthouse, located in the prestigious Higuerón West development, offers an unrivalled lifestyle with stunning sea views and an environment surrounded by luxury and comfort. With a modern and functional layout, the home has two bedrooms and two bathrooms, designed with high-quality materials and an impeccable finish.