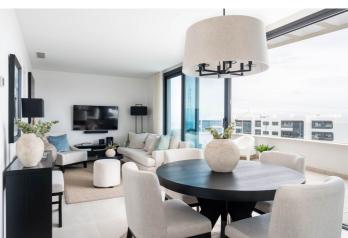

Natural light floods every room thanks to its privileged orientation and large windows, which connect the interior with a spectacular terrace where you can enjoy the Mediterranean climate and panoramic sea views. The open-concept kitchen integrates perfectly with the living-dining room, creating a cosy and elegant space ideal for everyday life and for entertaining guests.