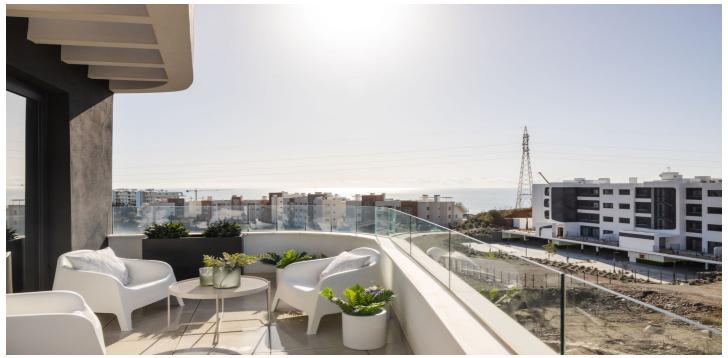

## Costa del Sol, Fuengirola (town)

This exclusive corner penthouse, located in the prestigious Higuerón West development, offers an unrivalled lifestyle with stunning sea views and an environment surrounded by luxury and comfort. With a modern and functional layout, the home has two bedrooms and two bathrooms, designed with high-quality materials and an impeccable finish.

Natural light floods every room thanks to its privileged orientation and large windows, which connect the interior with a spectacular terrace where you can enjoy the Mediterranean climate and panoramic sea views. The open-concept kitchen integrates perfectly with the living-dining room, creating a cosy and elegant space ideal for everyday life and for entertaining guests.

This penthouse is located in one of the most exclusive areas of the Costa del Sol, within a complex with a swimming pool and perfectly maintained communal gardens, offering an atmosphere of tranquillity and well-being. In addition, it includes two underground parking spaces and a storage room, guaranteeing maximum comfort and functionality.