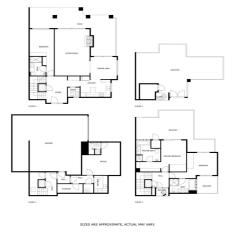

## Costa del Sol, Marbella (town)

Beautiful 4 bedroom semi-detached house situated in a complex in the exclusive area of Altos de Puente Romano, within walking distance of the prestigious Puente Romano Hotel, all amenities and the beach. Puerto Banús, Marbella centre as well as the best international schools on the coast are only a few minutes by car. Distributed over 4 floors, this property is beautifully maintained and offers great privacy. The entrance gate is exclusive to just two properties. The ground floor consists of a spacious living/dining room featuring a fire place, independent kitchen, ensuite double bedroom, cloakroom and a large rear garden, accessed from the living room. The master suite with walking wardrobes and a further ensuite bedroom are located on the first floor. Both rooms have access to spacious private terraces with beautiful open views over the surrounding areas, mountains and sea. A spiral staircase from the first floor leads to the roof top solarium terrace, from where you can enjoy breathtaking views with total privacy. The basement includes the fourth bedroom with its own bathroom, utility room and guest toilet. The property has a private underground garage with space for three cars, numerous storage areas and plenty of wardrobes. It also boasts a lift that connects all floors. This would make an ideal permanent home for a family who would like to live in an exclusive area near services; it would also make the perfect holiday home or a lucrative investment, as the property has a great rental potential due to its unbeatable location. A must see.