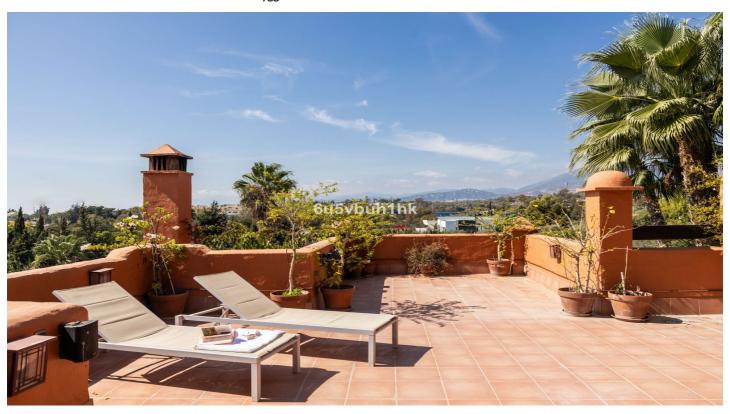

## Costa del Sol, Marbella (town)

Beautiful 4 bedroom semi-detached house situated in a complex in the exclusive area of Altos de Puente Romano, within walking distance of the prestigious Puente Romano Hotel, all amenities and the beach. Puerto Banús, Marbella centre as well as the best international schools on the coast are only a few minutes by car. Distributed over 4 floors, this property is beautifully maintained and offers great privacy. The entrance gate is exclusive to just two properties. The ground floor consists of a spacious living/dining room featuring a fire place, independent kitchen, ensuite double bedroom, cloakroom and a large rear garden, accessed from the living room. The master suite with walking wardrobes and a further ensuite bedroom are located on the first floor. Both rooms have access to spacious private terraces with beautiful open views over the surrounding areas, mountains and sea. A spiral staircase from the first floor leads to the roof top solarium terrace, from where you can enjoy breathtaking views with total privacy. The basement includes the fourth bedroom with its own bathroom, utility room and guest toilet. The property has a private underground garage with space for three cars, numerous storage areas and plenty of wardrobes. It also boasts a lift that connects all floors. This would make an ideal permanent home for a family who would like to live in an exclusive area near services; it would also make the perfect holiday home or a lucrative investment, as the property has a great rental potential due to its unbeatable location. A must see.

## **Funktioner:**

**Funktioner** Täckt terrass Hiss

Nära transport Privat terrass Eget badrum Dubbelspel

Solarium Källare

Miljö Strandkant

Nära golf Nära hamnen

Nära butiker Nära skolor Nära staden

Klimatkontroll