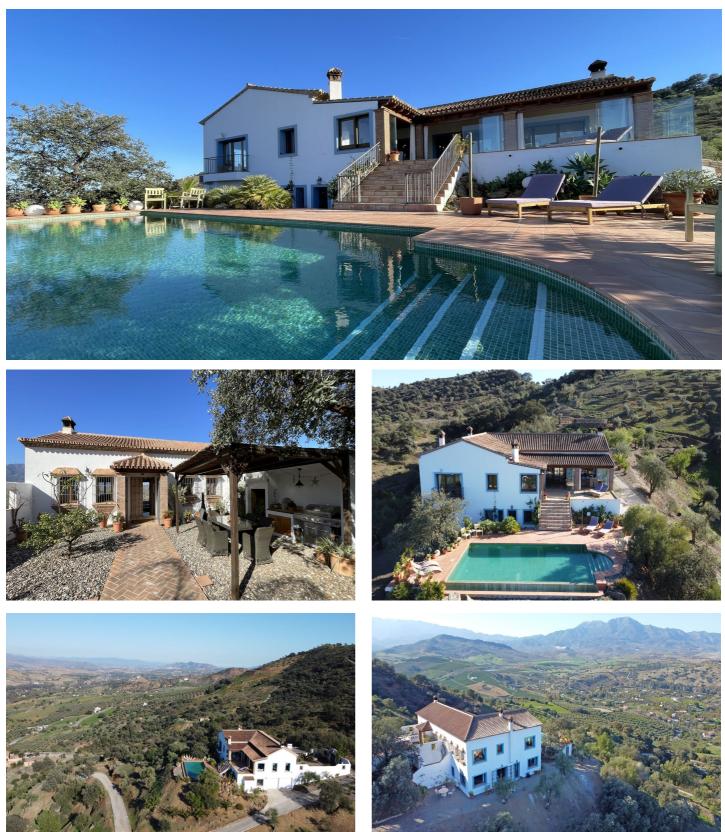

## Valle del Guadalhorce, Coín

This extraordinary family haven is a sanctuary of serenity where breathtaking views embrace you from every angle. This exquisite property spans 31,000m<sup>2</sup>, revealing enchanting paths leading to ancient olive trees, almonds, and majestic oaks. Historical wonders, such as Phoenician tombs and remnants of ancient walls, add a touch of timeless charm to this idyllic landscape. A generous gravel parking area welcomes you, ensuring ample space for multiple vehicles.

Upon entering the residence, a walled courtyard beckons, adorned with a covered barbecue and dining area—an ideal setting for entertaining family and friends in privacy and style.

The two-storey layout epitomizes flexible living, with each level functioning independently, boasting separate access points and individually controlled central heating systems. Embrace seamless connectivity with Wi-Fi throughout the property, ensuring you remain in touch with the world.

As you enter the house on the upper floor, a 20 x 6 metre living room unfolds, featuring reverse cycle air conditioning, a wood-burning stove, and distinct zones for sitting, dining, and culinary pursuits. A walk-in air-conditioned pantry and laundry room with direct access to a drying area enhance daily living.

The living room seamlessly extends to an impressive, glazed terrace with sitting and dining areas accommodating up to 14 people. Revel in the enchanting views over the infinity pool to the surrounding mountains. The pool area is surrounded by sitting spaces and includes access to a convenient shower room and toilet.

The central hallway, graced with a wood-burning stove, leads to two bedrooms and a separate shower room. The main bedroom on this level offers ensuite luxury, a walk-in wardrobe, and a balcony overlooking the pool and panoramic views. A nearby study/bedroom adjacent to the fourth bathroom/cloakroom provides additional flexible living space.

Descend to the lower floor, where an air-conditioned living, dining, and kitchen area awaits, complete with a woodburning stove. Two generously sized bedrooms, each with ensuites and built-in wardrobes, open up to the garden, featuring a separate sitting and outdoor dining area.

The property boasts additional features, including 18 photo voltaic solar panels, storage areas, a boiler room, a 40,000litre water deposit, pressure water pump ensuring constant water pressure, a gas central heating/hot water boiler system, and a demand-controlled water softening system. A boot/cloakroom leads to an internal double garage with automatic doors, a secure storeroom, and a workshop. Built for the current owner to very high standards by a wellknown local builder. The property is secluded but only 10 minutes to Coin - a thriving town with excellent facilities with 5 major supermarkets, cinema, bowling alley, health centre, doctors, and dentists.