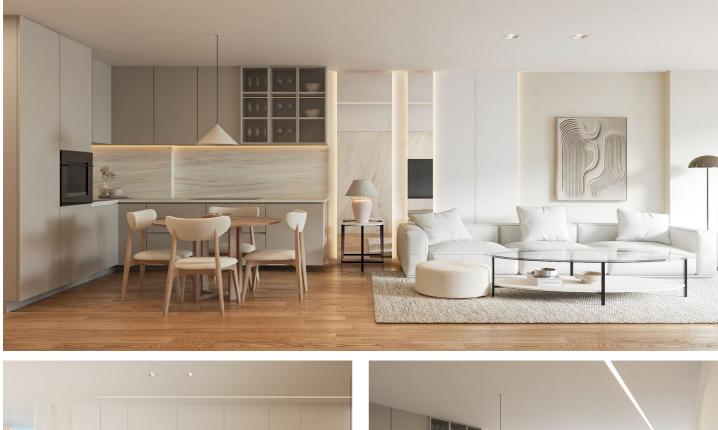

# Costa del Sol, Marbella (town)

Discover modern luxury in this beautifully designed first-floor apartment, located in an emblematic building in the heart of Puerto Banus. This home features three spacious bedrooms and three elegant bathrooms, complete with the added comfort of underfloor heating and wooden floors. With 130 m<sup>2</sup> of bright and thoughtfully designed living space, this apartment is the perfect blend of style and comfort. The property offers secure underground parking and a private storage room, while the building is surrounded by lush, landscaped gardens that provide a peaceful retreat. Residents can also enjoy a stunning community pool and the reassurance of 24-hour security. With the option to rent the property, it's an ideal investment or a luxurious place to call home. Perfectly situated, this iconic building places you at the heart of Puerto Banus, with trendy restaurants, high-end designer boutiques, and all essential amenities just steps away. Estimated completion in mid March 2025

## **Features:**

Features Covered Terrace Lift Near Transport Private Terrace Storage Room 24 Hour Reception Fitted Wardrobes Gym Near Church Views Panoramic Urban

## **Pool** Communal

Garden Communal Landscaped

**Climate Control** Air Conditioning Central Heating U/F/H Bathrooms

**Condition** Excellent

Kitchen Fully Fitted Parking Underground