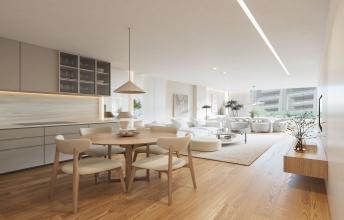

# Costa del Sol, Marbella (town)

Discover modern luxury in this beautifully designed first-floor apartment, located in an emblematic building in the heart of Puerto Banus. This home features three spacious bedrooms and three elegant bathrooms, complete with the added comfort of underfloor heating and wooden floors. With 130 m<sup>2</sup> of bright and thoughtfully designed living space, this apartment is the perfect blend of style and comfort. The property offers secure underground parking and a private storage room, while the building is surrounded by lush, landscaped gardens that provide a peaceful retreat. Residents can also enjoy a stunning community pool and the reassurance of 24-hour security. With the option to rent the property, it's an ideal investment or a luxurious place to call home. Perfectly situated, this iconic building places you at the heart of Puerto Banus, with trendy restaurants, high-end designer boutiques, and all essential amenities just steps away. Estimated completion in mid March 2025

## **Features:**

Features Covered Terrace Lift Near Transport Private Terrace Storage Room 24 Hour Reception Fitted Wardrobes Gym Near Church Views Panoramic Urban

## **Pool** Communal

Garden Communal Landscaped