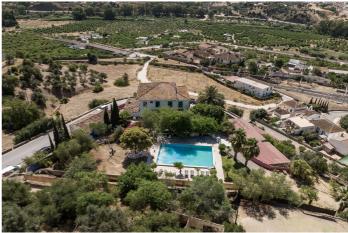

## Malaga Inland, Alora

This is a magnificent and unique Bohemian villa. The 100 years old historic villa is located on a large plot of more than 3000 square meters with the largest pool in the nearby area. The house has had several different use cases over the years thanks to its 10 rooms. The villa has been renovated for today's purposes with recently renovated bathrooms. The bedrooms offer stunning views of the Guadalhorse valley and the arabian castle of Alora. The personal décor and different color scheme that are a perfect fit with the original tiling and wooden doors, as well as other unique details. Each room is surprising with its personality and the villa with is surrounding area is suitable for many uses as a Boutique hotel, yoga retreat, meeting place, restaurant and more. The sky's the limit The garden seats 200 guests with its own barbeque and bar area. In addition to this there is a large, glazed farmhouse which works perfectly as a studio, gallery, hobby room etc. The farmhouse has its own separated apartment which could be used by the owner, staff or as a rental. There is one additional detached house with its own kitchen, bathroom, and loft. This amazing villa is a must-see place to experience! The bohemian villa is located 1 km from central Alora with Ronda and Marbella short drive away as well. You can walk to the train station in 5 minutes and take a short train ride of 8 minutes to El Chorro. Outstanding outdoor and sports facilities nearby, and the famous hiking trail Caminito del Rey is approximately 15 km away. This villa makes it possible to enjoy the countryside and having the Mediterranean Sea 45 minutes away.