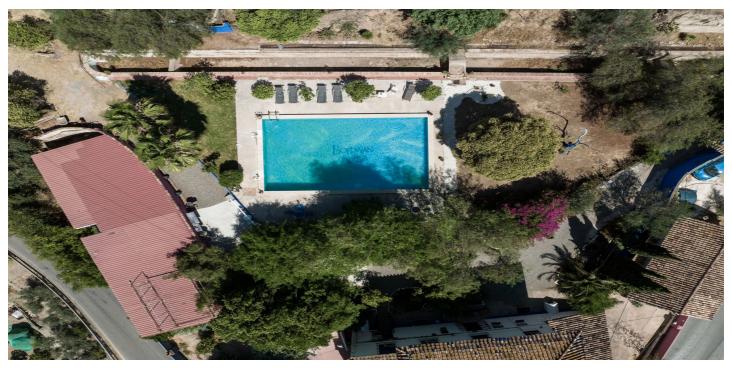

## Malaga Inland, Alora

This is a magnificent and unique Bohemian villa. The 100 years old historic villa is located on a large plot of more than 3000 square meters with the largest pool in the nearby area. The house has had several different use cases over the years thanks to its 10 rooms. The villa has been renovated for today's purposes with recently renovated bathrooms. The bedrooms offer stunning views of the Guadalhorse valley and the arabian castle of Alora. The personal décor and different color scheme that are a perfect fit with the original tiling and wooden doors, as well as other unique details. Each room is surprising with its personality and the villa with is surrounding area is suitable for many uses as a Boutique hotel, yoga retreat, meeting place, restaurant and more. The sky's the limit The garden seats 200 guests with its own barbeque and bar area. In addition to this there is a large, glazed farmhouse which works perfectly as a studio, gallery, hobby room etc. The farmhouse has its own separated apartment which could be used by the owner, staff or as a rental. There is one additional detached house with its own kitchen, bathroom, and loft. This amazing villa is a must-see place to experience! The bohemian villa is located 1 km from central Alora with Ronda and Marbella short drive away as well. You can walk to the train station in 5 minutes and take a short train ride of 8 minutes to El Chorro. Outstanding outdoor and sports facilities nearby, and the famous hiking trail Caminito del Rey is approximately 15 km away. This villa makes it possible to enjoy the countryside and having the Mediterranean Sea 45 minutes away.