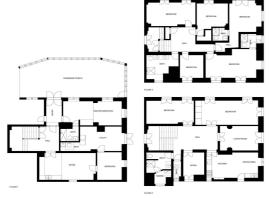

## Finca - cortijo til salg i Alora

649.000€

Reference: R4951624 Soveværelser: 10 Badeværelser: 8 Grundstørrelse: 3.000m<sup>2</sup> Byg Størrelse: 680m<sup>2</sup>

## Malaga Inland, Alora

This is a magnificent and unique Bohemian villa. The 100 years old historic villa is located on a large plot of more than 3000 square meters with the largest pool in the nearby area. The house has had several different use cases over the years thanks to its 10 rooms. The villa has been renovated for today's purposes with recently renovated bathrooms. The bedrooms offer stunning views of the Guadalhorse valley and the arabian castle of Alora. The personal décor and different color scheme that are a perfect fit with the original tiling and wooden doors, as well as other unique details. Each room is surprising with its personality and the villa with is surrounding area is suitable for many uses as a Boutique hotel, yoga retreat, meeting place, restaurant and more. The sky's the limit The garden seats 200 guests with its own barbeque and bar area. In addition to this there is a large, glazed farmhouse which works perfectly as a studio, gallery, hobby room etc. The farmhouse has its own separated apartment which could be used by the owner, staff or as a rental. There is one additional detached house with its own kitchen, bathroom, and loft. This amazing villa is a must-see place to experience! The bohemian villa is located 1 km from central Alora with Ronda and Marbella short drive away as well. You can walk to the train station in 5 minutes and take a short train ride of 8 minutes to El Chorro. Outstanding outdoor and sports facilities nearby, and the famous hiking trail Caminito del Rey is approximately 15 km away. This villa makes it possible to enjoy the countryside and having the Mediterranean Sea 45 minutes away.