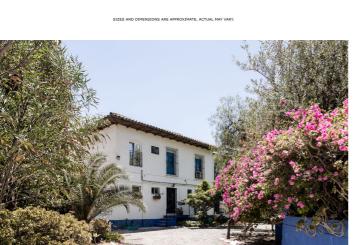

## Malaga Inland, Alora

This is a magnificent and unique Bohemian villa. The 100 years old historic villa is located on a large plot of more than 3000 square meters with the largest pool in the nearby area. The house has had several different use cases over the years thanks to its 10 rooms. The villa has been renovated for today's purposes with recently renovated bathrooms. The bedrooms offer stunning views of the Guadalhorse valley and the arabian castle of Alora. The personal décor and different color scheme that are a perfect fit with the original tiling and wooden doors, as well as other unique details. Each room is surprising with its personality and the villa with is surrounding area is suitable for many uses as a Boutique hotel, yoga retreat, meeting place, restaurant and more. The sky's the limit The garden seats 200 guests with its own barbeque and bar area. In addition to this there is a large, glazed farmhouse which works perfectly as a studio, gallery, hobby room etc. The farmhouse has its own separated apartment which could be used by the owner, staff or as a rental. There is one additional detached house with its own kitchen, bathroom, and loft. This amazing villa is a must-see place to experience! The bohemian villa is located 1 km from central Alora with Ronda and Marbella short drive away as well. You can walk to the train station in 5 minutes and take a short train ride of 8 minutes to El Chorro. Outstanding outdoor and sports facilities nearby, and the famous hiking trail Caminito del Rey is approximately 15 km away. This villa makes it possible to enjoy the countryside and having the Mediterranean Sea 45 minutes away.