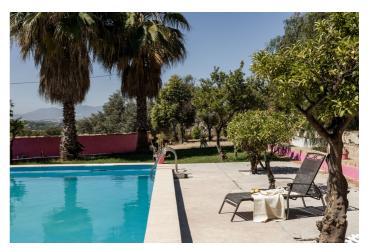

## Malaga Inland, Alora

This is a magnificent and unique Bohemian villa. The 100 years old historic villa is located on a large plot of more than 3000 square meters with the largest pool in the nearby area. The house has had several different use cases over the years thanks to its 10 rooms. The villa has been renovated for today's purposes with recently renovated bathrooms. The bedrooms offer stunning views of the Guadalhorse valley and the arabian castle of Alora. The personal décor and different color scheme that are a perfect fit with the original tiling and wooden doors, as well as other unique details. Each room is surprising with its personality and the villa with is surrounding area is suitable for many uses as a Boutique hotel, yoga retreat, meeting place, restaurant and more. The sky's the limit The garden seats 200 guests with its own barbeque and bar area. In addition to this there is a large, glazed farmhouse which works perfectly as a studio, gallery, hobby room etc. The farmhouse has its own separated apartment which could be used by the owner, staff or as a rental. There is one additional detached house with its own kitchen, bathroom, and loft. This amazing villa is a must-see place to experience! The bohemian villa is located 1 km from central Alora with Ronda and Marbella short drive away as well. You can walk to the train station in 5 minutes and take a short train ride of 8 minutes to El Chorro. Outstanding outdoor and sports facilities nearby, and the famous hiking trail Caminito del Rey is approximately 15 km away. This villa makes it possible to enjoy the countryside and having the Mediterranean Sea 45 minutes away.