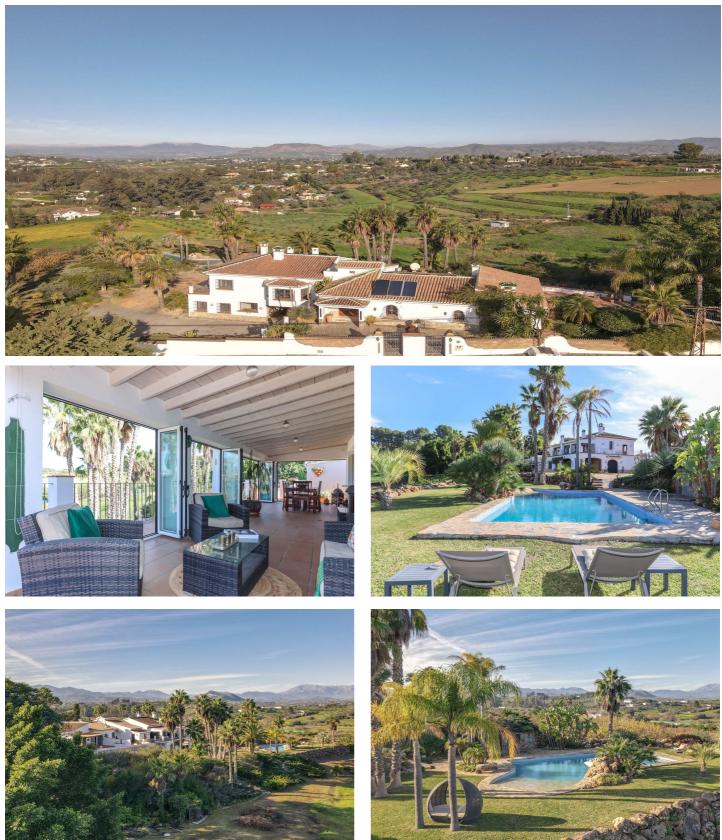

## Malaga Inland, Alhaurín el Grande

Impressive Villa with Stables . 4/5 Stables . Spacious Property . Big Beautiul Views . Fabulous Location . Landscaped Gardens . Central Heating . Heated Salt Water Swimming Pool . Outdoor Kitchen . Separate Accommodation(s) . Garage This large impressive villa on the outskirts of Alhaurín el Grande is quite unique with big open views, landscaped gardens and spacious living. Property Details: Wow is your first impression on arrival at this exceptional villa offering spacious accommodation for the family and friends. The property is currently a holiday home but would make a wonderful full time residence. The landscaped garden is a harmonious blend of traditional Mediterranean design and the region's distinctive natural beauty, pathways wind through a tapestry of aromatic herbs-lavender, rosemary, and thyme-while the gentle hum of cicadas fills the warm air. The large lounge sits in the centre of the property and runs from the front to the rear of the property opening into the a conservatory to the rear of the property which opens to enjoy those beautiful views. This kitchen sits to the side the lounge again with access to the conservatory and the wrap around the terrace, both the kitchen and lounge feel very social with direct access to the terraces and conservatory. The Master Suite is located to the left of the lounge with ensuite bathroom, dressing room and lounge with central fireplace, this is lovely secluded separate suite that is currently used as a the master suite but alternatively could be used as a guest suite as it feels very private. There are two further bedrooms on this level (one currently used as a gym) and a bathroom. The laundry room is also accessed from the amin entrance hallway. Downstairs you will find another a separate apartment with kitchenette that leads directly to the shaded outdoor kitchen and dining area. To the side of the outdoor kitchen with a separate entrance is another self contained suite, with small lounge and is currently used as an over spill bedroom, a bedroom and ensuite bathroom, there is direct access from here to the outdoor kitchen. The stables are located to the right of the property with direct access to the beautiful sloping land. The stables sits to the right of the property and do need some reform work. Outdoor area and Land: Gently sloping land Views: Panoramic of countryside Access: Excellent