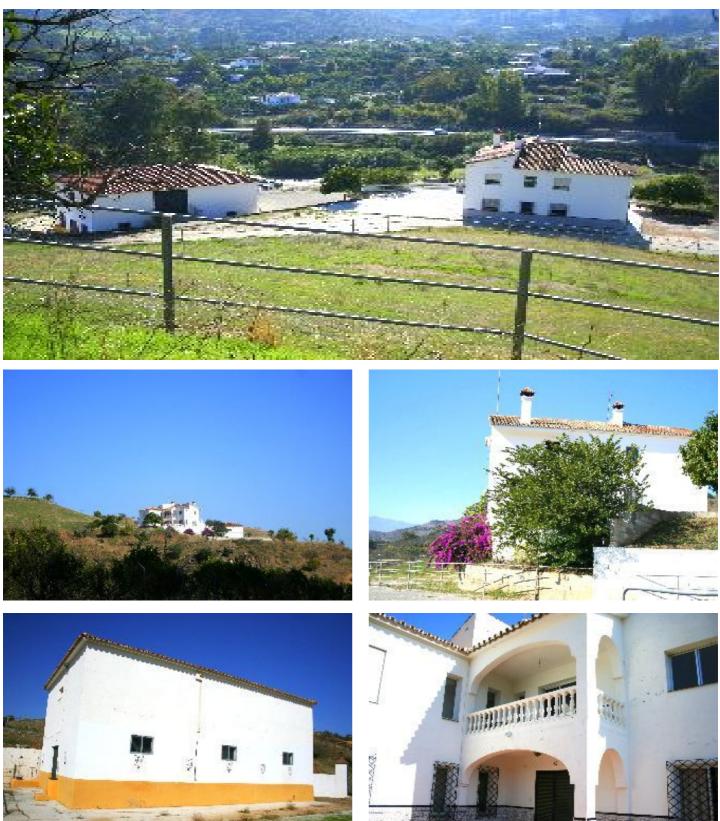

## Villa for sale in Coín

**Reference:** R457566 **Bedrooms:** 6 **Bathrooms:** 2 **Plot Size:** 75,000m<sup>2</sup> **Build Size:** 893m<sup>2</sup>

## Valle del Guadalhorce, Coín

EQUESTRIAN Centre . Loads of POTENTIAL . Excellent communication links . Close to the popular town of Coin . Close to many TAPAS Bars . Walking distance to local bar-restaurant . EXPERIENCE THE CULTURE AND LIFESTYLE of the Guadalhorce Valley Exclusive equestrian property with excellent communication links. Located only a few minutes from the centre of Coin and 30 minutes from Malaga and Marbella. The plot of 70,000m<sup>2</sup> is fully fenced, the house has its own well and water deposit. Picadero 600m<sup>2</sup> warehouse Large house of 300m<sup>2</sup> Workshop 300m<sup>2</sup> Stabling for 10 horses The house does require renovating but it would make a perfect equestrian centre or rural hotel. 30 minutes drive to Marbella 35 minutes to Malaga Airport