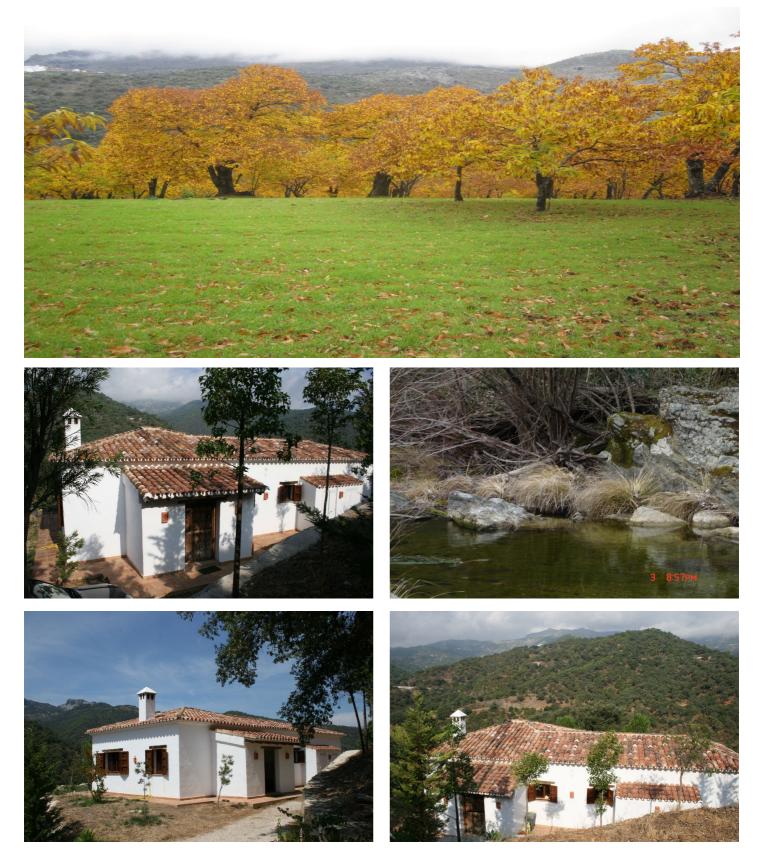

## Serranía de Ronda, Jubrique

Land with a total area of 11 Ha, own water (3 springs), 3 tanks and 2 pools (one of them can be used as a pool), with motors for water transfer and irrigation, electricity with its own transformer, installed irrigation system in the 2 large orchards, garden and fruit trees. With beautiful views and bordering the Genal river, which right on the farm has a bathing area. Trees: almond trees (1,000), chestnut trees (500), cork oaks, strawberry trees, gall oaks, pines, olive trees, carob trees. Fruit trees: orange, mandarin, peach, cherry, avocado, persimmon, plum, lemon, quince, fig, apricot, medlar, pear, pomegranate, apple, Paraguayan. Main house: LEGAL, area approx. 200 m2: 120 m2 interior + 40 m2 porch + 40 m2 terraces. Distributed in living room - dining room - bedroom, kitchen, bathroom, bedroom and porch. It has water, electricity, heating, water heater, alarm, fireplace and wood paneled ceilings. Iroko carpentry with shutters and security bar, chestnut wood kitchen with appliances, grohe taps, clay floors and bathroom and kitchen tiled with handmade ceramics. The state of conservation is very good House of tools: surface approx. 55 m2, with machinery area and warehouse. It has electricity and water. Guest house (under construction): area approx. 60 m2, distributed in living room - dining room under construction): area approx. 60 m2, distributed in living room - dining room, kitchen, bathroom and bedroom. It has channeling for electricity, sanitation and water. In addition, there is a very old woodshed, a calero (to make quicklime) and a small pool. Land, Jubrique, Costa del Sol. Setting : Country. Condition : Good. Furniture : Part Furnished.