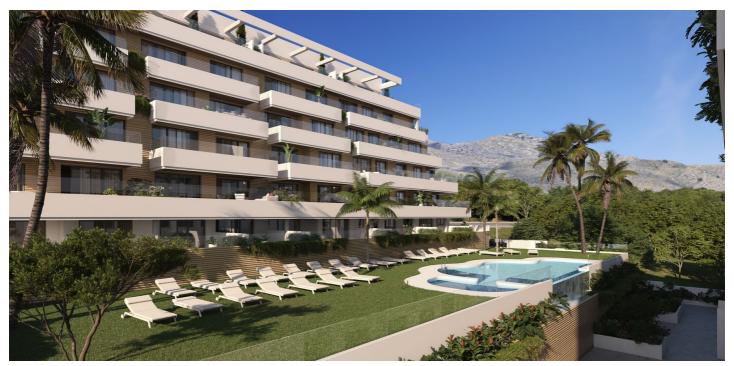

## Costa del Sol, Torremolinos (town)

A magnificent project, consisting of 61 homes with 1, 2, 3 and 4 bedrooms, with magnificent terraces and spectacular views. All homes have a storage room and parking space for greater comfort. The volumes and their simple lines create an unmistakable aesthetic that gives character to the residential, while cohesive with the environment. Its location is designed so that light is the protagonist of the house and provides harmony and comfort. This project is distinguished by its focus on functionality, highlighting the living room, dining room and open door kitchen. Its spacious rooms merge with the outside through its terraces and large windows, thus taking advantage of natural light. Living Garden offers you a higher standard of living thanks to its incredible common facilities designed for comfort and recreation. The owners will be able to train in the fitness area, take a dip in the infinity pool with solarium, work in the coworking room and even organize meetings with friends or family in the gastrobar and for those who like outdoor life they will be able to walk through its garden areas equipped with furniture to rest.