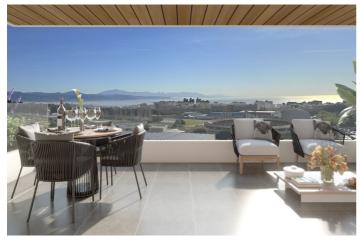

## Costa del Sol, Torremolinos (town)

A magnificent project, consisting of 61 homes with 1, 2, 3 and 4 bedrooms, with magnificent terraces and spectacular views. All homes have a storage room and parking space for greater comfort. The volumes and their simple lines create an unmistakable aesthetic that gives character to the residential, while cohesive with the environment. Its location is designed so that light is the protagonist of the house and provides harmony and comfort. This project is distinguished by its focus on functionality, highlighting the living room, dining room and open door kitchen. Its spacious rooms merge with the outside through its terraces and large windows, thus taking advantage of natural light. Living Garden offers you a higher standard of living thanks to its incredible common facilities designed for comfort and recreation. The owners will be able to train in the fitness area, take a dip in the infinity pool with solarium, work in the coworking room and even organize meetings with friends or family in the gastrobar and for those who like outdoor life they will be able to walk through its garden areas equipped with furniture to rest.