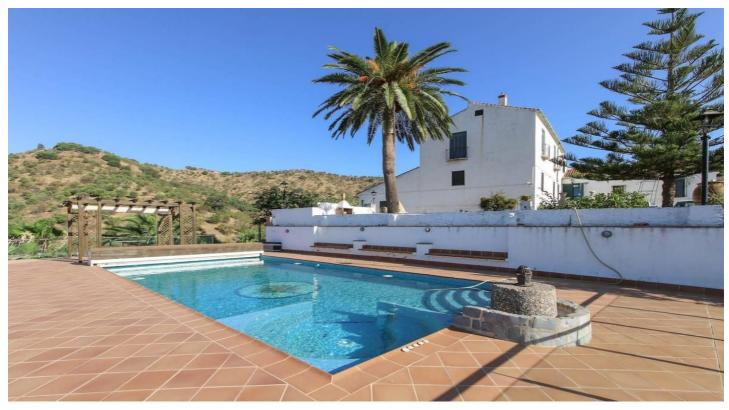

The houses consist of a large main property with feature underground wine cellar and bar area and various outbuildings that could be used for rentals.

The property has a total of three kitchens (two interior and one exterior), 10 bedrooms and 5 bathrooms, pool with integrated jacuzzi and two large water deposits of the land.

The panoramic views from the pool area will leave you speechless and the potential for business here is unlimited.

Cártama is situated at the heart of the Guadalhorce valley, at the front of two small sierras and surrounded by thousands of citrus trees. It is one of the most extensive towns in the province and being close (17 km.) to the city of Málaga, the airport and the coast, it is a popular location!