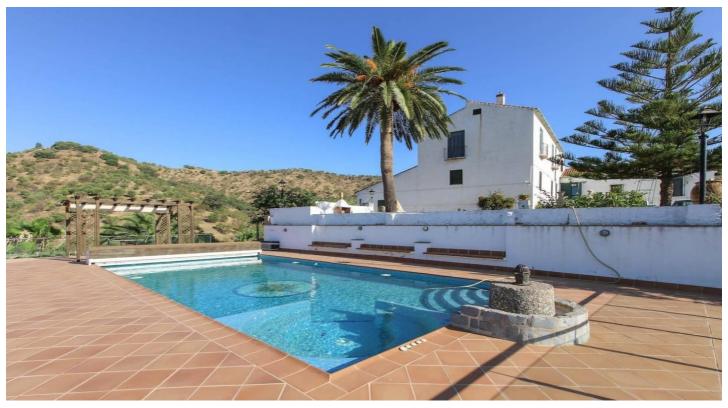

The houses consist of a large main property with feature underground wine cellar and bar area and various outbuildings that could be used for rentals.

The property has a total of three kitchens (two interior and one exterior), 10 bedrooms and 5 bathrooms, pool with integrated jacuzzi and two large water deposits of the land.

The panoramic views from the pool area will leave you speechless and the potential for business here is unlimited.

Cártama is situated at the heart of the Guadalhorce valley, at the front of two small sierras and surrounded by thousands of citrus trees. It is one of the most extensive towns in the province and being close (17 km.) to the city of Málaga, the airport and the coast, it is a popular location!