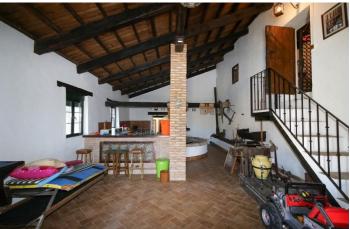

The houses consist of a large main property with feature underground wine cellar and bar area and various outbuildings that could be used for rentals.

The property has a total of three kitchens (two interior and one exterior), 10 bedrooms and 5 bathrooms, pool with integrated jacuzzi and two large water deposits of the land.