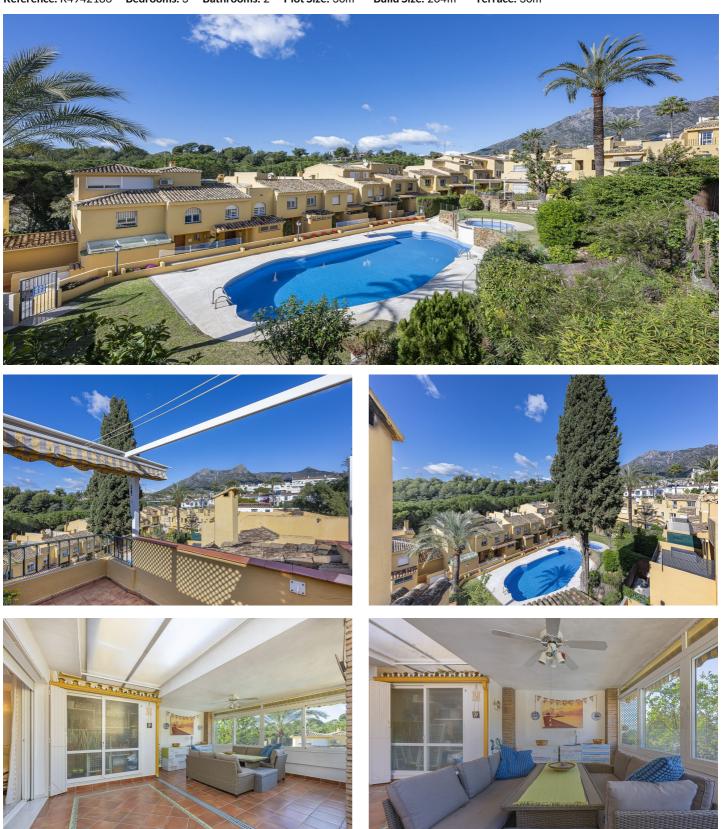

## Costa del Sol, Marbella (town)

Charming Townhouse in the Centre of Marbella - Steps away from Pirulí If you are looking for comfort, tranquillity and a privileged location, this townhouse is perfect for you. Located in an exclusive gated community of only 36 homes, with communal pool and daily concierge and gardener service, this property combines privacy and comfort in one of the best areas of Marbella. Main features of the property: Surface area: 204 m<sup>2</sup> constructed and 180 m<sup>2</sup> useful. Layout: Ground floor: Entrance hall. Courtesy toilet. Fully equipped kitchen. Spacious living-dining room with direct access to a 30 m<sup>2</sup> private terrace, ideal for outdoor dining. First floor: Three bedrooms with fitted wardrobes. Two complete bathrooms (the master bedroom has a dressing room). Top floor: Solarium of 37 m<sup>2</sup> to enjoy the sun and the views. Glazed winter terrace of 30 m<sup>2</sup> with spectacular views of La Concha, the garden and the swimming pool. Extras and details that make the difference: Two parking spaces: one underground and one above ground outside. Air conditioning and central heating. Gated community with concierge services and garden. Communal swimming pool in a quiet and well-kept environment. Privileged location: A few metres from the emblematic Pirulí and close to all services: schools, restaurants, shops and public transport. All this in one of the most sought after and comfortable areas of Marbella.

**Orientation** West East

Condition Excellent Views Mountain Garden Pool

**Pool** Communal

**Garden** Communal Security Gated Complex