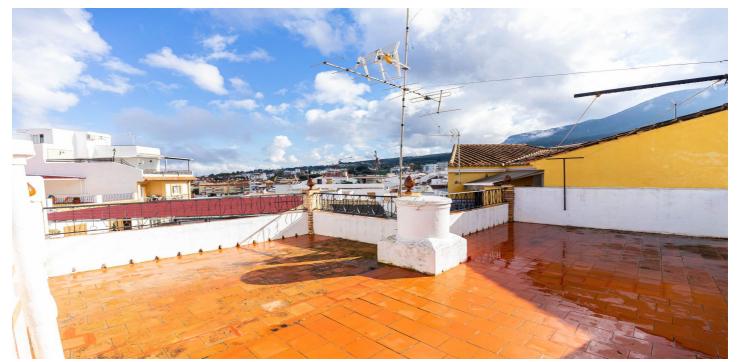

## Malaga Inland, Alhaurín el Grande

INCREDIBLE OPPORTUNITY! If you are looking for a charming home with panoramic views and a solarium terrace to enjoy the sun all year round, this semi-detached house in Alhaurín el Grande is perfect for you. For just €169,900, you can live in a peaceful area with all amenities within reach. This 90 m² semi-detached house features 3 spacious bedrooms, a full bathroom, and a functional layout that maximises space and natural light. The property, in good conditions, provides an ideal outdoor space to relax or enjoy with family. Its south, east, and west orientation ensures brightness throughout the day. One of its greatest attractions is its large solarium-style terrace with terracotta flooring, perfect for enjoying breakfast outdoors while admiring the stunning mountain and city views. Additionally, it includes a storage room, ideal for extra storage space. The interior of the house stands out for its traditional Andalusian style, featuring decorative tiled staircases and solid wood doors. The bedrooms are spacious and bright, ready to be personalised to your taste. The bathroom retains a retro charm with its distinctive classic ceramic design, adding authenticity to the property. Located on Avenida de la Constitución, this property offers easy access to all necessary services: supermarkets, schools, restaurants, and excellent transport connections. We specialise in finding the perfect home for you. If you are looking to buy or sell your property with total confidence and professionalism, we are your best choice. Contact us today and let's make your dream home a reality. IMPORTANT INFORMATION: The house is not registered in the Land Registry. In process.