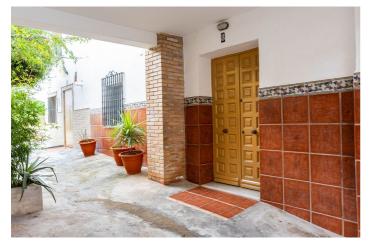

## Malaga Inland, Alhaurín el Grande

INCREDIBLE OPPORTUNITY! If you are looking for a charming home with panoramic views and a solarium terrace to enjoy the sun all year round, this semi-detached house in Alhaurín el Grande is perfect for you. For just €169,900, you can live in a peaceful area with all amenities within reach. This 90 m² semi-detached house features 3 spacious bedrooms, a full bathroom, and a functional layout that maximises space and natural light. The property, in good conditions, provides an ideal outdoor space to relax or enjoy with family. Its south, east, and west orientation ensures brightness throughout the day. One of its greatest attractions is its large solarium-style terrace with terracotta flooring, perfect for enjoying breakfast outdoors while admiring the stunning mountain and city views. Additionally, it includes a storage room, ideal for extra storage space. The interior of the house stands out for its traditional Andalusian style, featuring decorative tiled staircases and solid wood doors. The bedrooms are spacious and bright, ready to be personalised to your taste. The bathroom retains a retro charm with its distinctive classic ceramic design, adding authenticity to the property. Located on Avenida de la Constitución, this property offers easy access to all necessary services: supermarkets, schools, restaurants, and excellent transport connections. We specialise in finding the perfect home for you. If you are looking to buy or sell your property with total confidence and professionalism, we are your best choice. Contact us today and let's make your dream home a reality. IMPORTANT INFORMATION: The house is not registered in the Land Registry. In process.