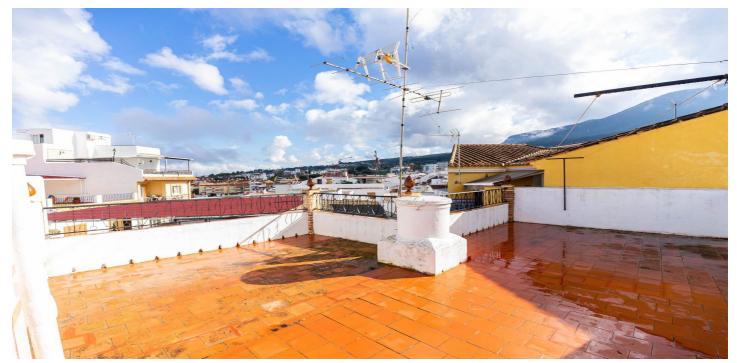

## Malaga Inland, Alhaurín el Grande

INCREDIBLE OPPORTUNITY! If you are looking for a charming home with panoramic views and a solarium terrace to enjoy the sun all year round, this semi-detached house in Alhaurín el Grande is perfect for you. For just €169,900, you can live in a peaceful area with all amenities within reach. This 90 m² semi-detached house features 3 spacious bedrooms, a full bathroom, and a functional layout that maximises space and natural light. The property, in good conditions, provides an ideal outdoor space to relax or enjoy with family. Its south, east, and west orientation ensures brightness throughout the day. One of its greatest attractions is its large solarium-style terrace with terracotta flooring, perfect for enjoying breakfast outdoors while admiring the stunning mountain and city views. Additionally, it includes a storage room, ideal for extra storage space. The interior of the house stands out for its traditional Andalusian style, featuring decorative tiled staircases and solid wood doors. The bedrooms are spacious and bright, ready to be personalised to your taste. The bathroom retains a retro charm with its distinctive classic ceramic design, adding authenticity to the property. Located on Avenida de la Constitución, this property offers easy access to all necessary services: supermarkets, schools, restaurants, and excellent transport connections. At Strand Properties, we specialise in finding the perfect home for you. If you are looking to buy or sell your property with total confidence and professionalism, we are your best choice. Contact us today and let's make your dream home a reality. IMPORTANT INFORMATION: The house is not registered in the Land Registry. In process.