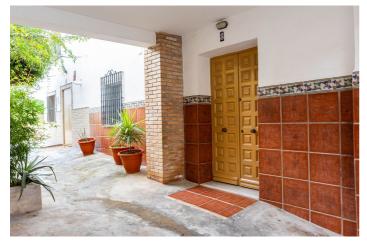

## Malaga Inland, Alhaurín el Grande

INCREDIBLE OPPORTUNITY! If you are looking for a charming home with panoramic views and a solarium terrace to enjoy the sun all year round, this semi-detached house in Alhaurín el Grande is perfect for you. For just €169,900, you can live in a peaceful area with all amenities within reach. This 90 m² semi-detached house features 3 spacious bedrooms, a full bathroom, and a functional layout that maximises space and natural light. The property, in good conditions, provides an ideal outdoor space to relax or enjoy with family. Its south, east, and west orientation ensures brightness throughout the day. One of its greatest attractions is its large solarium-style terrace with terracotta flooring, perfect for enjoying breakfast outdoors while admiring the stunning mountain and city views. Additionally, it includes a storage room, ideal for extra storage space. The interior of the house stands out for its traditional Andalusian style, featuring decorative tiled staircases and solid wood doors. The bedrooms are spacious and bright, ready to be personalised to your taste. The bathroom retains a retro charm with its distinctive classic ceramic design, adding authenticity to the property. Located on Avenida de la Constitución, this property offers easy access to all necessary services: supermarkets, schools, restaurants, and excellent transport connections. At Strand Properties, we specialise in finding the perfect home for you. If you are looking to buy or sell your property with total confidence and professionalism, we are your best choice. Contact us today and let's make your dream home a reality. IMPORTANT INFORMATION: The house is not registered in the Land Registry. In process.