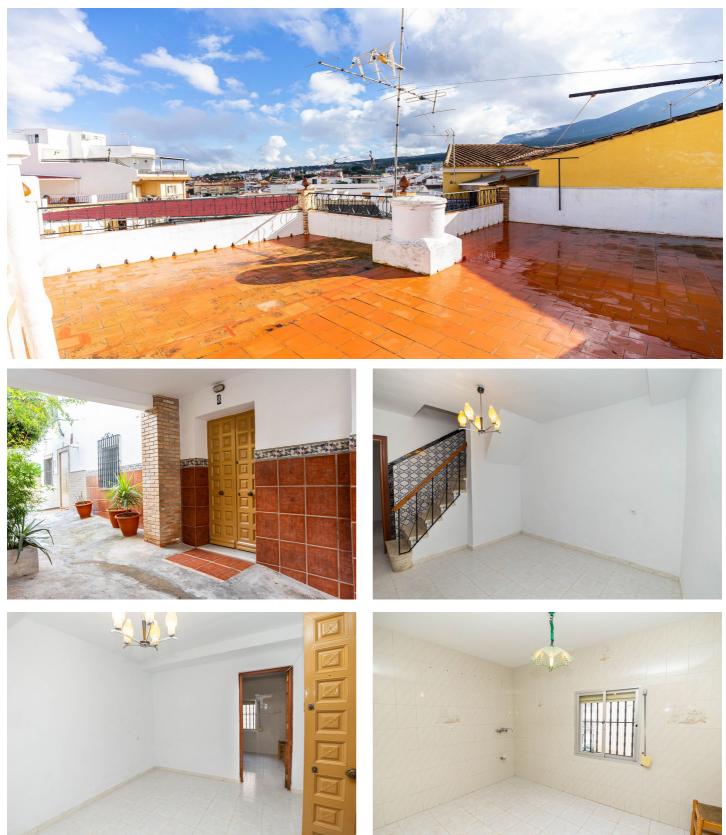

## Malaga Inland, Alhaurín el Grande

INCREDIBLE OPPORTUNITY! If you are looking for a charming home with panoramic views and a solarium terrace to enjoy the sun all year round, this semi-detached house in Alhaurín el Grande is perfect for you. For just €169,900, you can live in a peaceful area with all amenities within reach. This 90 m<sup>2</sup> semi-detached house features 3 spacious bedrooms, a full bathroom, and a functional layout that maximises space and natural light. The property, in good conditions, provides an ideal outdoor space to relax or enjoy with family. Its south, east, and west orientation ensures brightness throughout the day. One of its greatest attractions is its large solarium-style terrace with terracotta flooring, perfect for enjoying breakfast outdoors while admiring the stunning mountain and city views. Additionally, it includes a storage room, ideal for extra storage space. The interior of the house stands out for its traditional Andalusian style, featuring decorative tiled staircases and solid wood doors. The bedrooms are spacious and bright, ready to be personalised to your taste. The bathroom retains a retro charm with its distinctive classic ceramic design, adding authenticity to the property. Located on Avenida de la Constitución, this property offers easy access to all necessary services: supermarkets, schools, restaurants, and excellent transport connections. We specialise in finding the perfect home for you. If you are looking to buy or sell your property with total confidence and professionalism, we are your best choice. Contact us today and let's make your dream home a reality. IMPORTANT INFORMATION: The house is not registered in the Land Registry. In process.

## **Features:**

Features Near Transport Storage Room Solarium

Furniture Not Furnished **Views** Mountain Panoramic Country Setting Close To Golf Close To Shops Close To Schools Close To Town