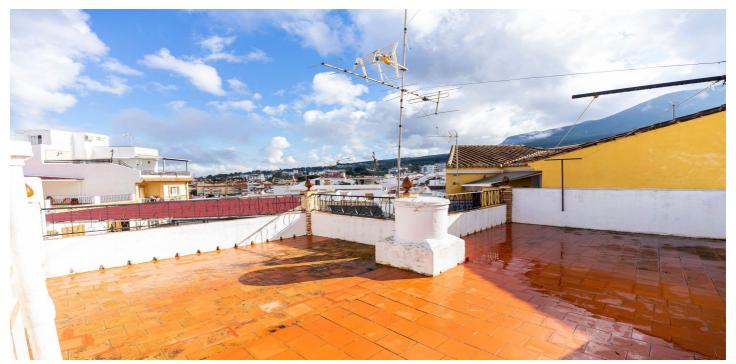

## Malaga Inland, Alhaurín el Grande

INCREDIBLE OPPORTUNITY! If you are looking for a charming home with panoramic views and a solarium terrace to enjoy the sun all year round, this semi-detached house in Alhaurín el Grande is perfect for you. For just €169,900, you can live in a peaceful area with all amenities within reach. This 90 m² semi-detached house features 3 spacious bedrooms, a full bathroom, and a functional layout that maximises space and natural light. The property, in good conditions, provides an ideal outdoor space to relax or enjoy with family. Its south, east, and west orientation ensures brightness throughout the day. One of its greatest attractions is its large solarium-style terrace with terracotta flooring, perfect for enjoying breakfast outdoors while admiring the stunning mountain and city views. Additionally, it includes a storage room, ideal for extra storage space. The interior of the house stands out for its traditional Andalusian style, featuring decorative tiled staircases and solid wood doors. The bedrooms are spacious and bright, ready to be personalised to your taste. The bathroom retains a retro charm with its distinctive classic ceramic design, adding authenticity to the property. Located on Avenida de la Constitución, this property offers easy access to all necessary services: supermarkets, schools, restaurants, and excellent transport connections. At Strand Properties, we specialise in finding the perfect home for you. If you are looking to buy or sell your property with total confidence and professionalism, we are your best choice. Contact us today and let's make your dream home a reality. IMPORTANT INFORMATION: The house is not registered in the Land Registry. In process.