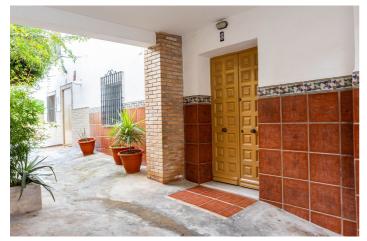

## Malaga Inland, Alhaurín el Grande

INCREDIBLE OPPORTUNITY! If you are looking for a charming home with panoramic views and a solarium terrace to enjoy the sun all year round, this semi-detached house in Alhaurín el Grande is perfect for you. For just €169,900, you can live in a peaceful area with all amenities within reach. This 90 m² semi-detached house features 3 spacious bedrooms, a full bathroom, and a functional layout that maximises space and natural light. The property, in good conditions, provides an ideal outdoor space to relax or enjoy with family. Its south, east, and west orientation ensures brightness throughout the day. One of its greatest attractions is its large solarium-style terrace with terracotta flooring, perfect for enjoying breakfast outdoors while admiring the stunning mountain and city views. Additionally, it includes a storage room, ideal for extra storage space. The interior of the house stands out for its traditional Andalusian style, featuring decorative tiled staircases and solid wood doors. The bedrooms are spacious and bright, ready to be personalised to your taste. The bathroom retains a retro charm with its distinctive classic ceramic design, adding authenticity to the property. Located on Avenida de la Constitución, this property offers easy access to all necessary services: supermarkets, schools, restaurants, and excellent transport connections. At Strand Properties, we specialise in finding the perfect home for you. If you are looking to buy or sell your property with total confidence and professionalism, we are your best choice. Contact us today and let's make your dream home a reality. IMPORTANT INFORMATION: The house is not registered in the Land Registry. In process.