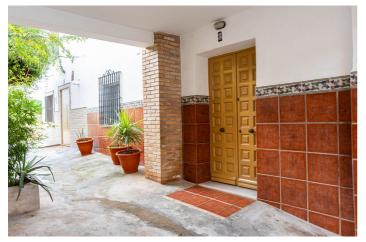

## Malaga Inland, Alhaurín el Grande

INCREDIBLE OPPORTUNITY! If you are looking for a charming home with panoramic views and a solarium terrace to enjoy the sun all year round, this semi-detached house in Alhaurín el Grande is perfect for you. For just €169,900, you can live in a peaceful area with all amenities within reach. This 90 m² semi-detached house features 3 spacious bedrooms, a full bathroom, and a functional layout that maximises space and natural light. The property, in good conditions, provides an ideal outdoor space to relax or enjoy with family. Its south, east, and west orientation ensures brightness throughout the day. One of its greatest attractions is its large solarium-style terrace with terracotta flooring, perfect for enjoying breakfast outdoors while admiring the stunning mountain and city views. Additionally, it includes a storage room, ideal for extra storage space. The interior of the house stands out for its traditional Andalusian style, featuring decorative tiled staircases and solid wood doors. The bedrooms are spacious and bright, ready to be personalised to your taste. The bathroom retains a retro charm with its distinctive classic ceramic design, adding authenticity to the property. Located on Avenida de la Constitución, this property offers easy access to all necessary services: supermarkets, schools, restaurants, and excellent transport connections. We specialise in finding the perfect home for you. If you are looking to buy or sell your property with total confidence and professionalism, we are your best choice. Contact us today and let's make your dream home a reality. IMPORTANT INFORMATION: The house is not registered in the Land Registry. In process.