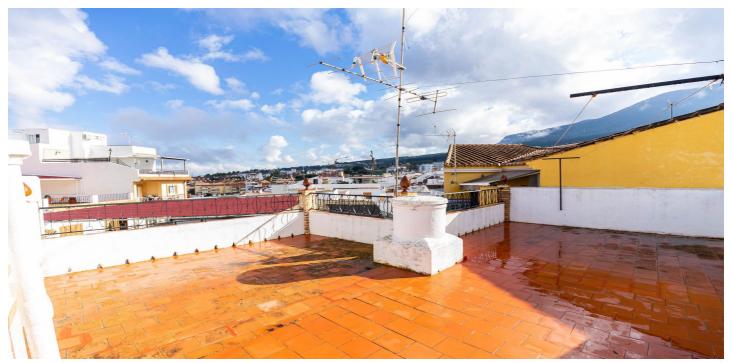

## Malaga Inland, Alhaurín el Grande

INCREDIBLE OPPORTUNITY! If you are looking for a charming home with panoramic views and a solarium terrace to enjoy the sun all year round, this semi-detached house in Alhaurín el Grande is perfect for you. For just €169,900, you can live in a peaceful area with all amenities within reach. This 90 m² semi-detached house features 3 spacious bedrooms, a full bathroom, and a functional layout that maximises space and natural light. The property, in good conditions, provides an ideal outdoor space to relax or enjoy with family. Its south, east, and west orientation ensures brightness throughout the day. One of its greatest attractions is its large solarium-style terrace with terracotta flooring, perfect for enjoying breakfast outdoors while admiring the stunning mountain and city views. Additionally, it includes a storage room, ideal for extra storage space. The interior of the house stands out for its traditional Andalusian style, featuring decorative tiled staircases and solid wood doors. The bedrooms are spacious and bright, ready to be personalised to your taste. The bathroom retains a retro charm with its distinctive classic ceramic design, adding authenticity to the property. Located on Avenida de la Constitución, this property offers easy access to all necessary services: supermarkets, schools, restaurants, and excellent transport connections. We specialise in finding the perfect home for you. If you are looking to buy or sell your property with total confidence and professionalism, we are your best choice. Contact us today and let's make your dream home a reality. IMPORTANT INFORMATION: The house is not registered in the Land Registry. In process.