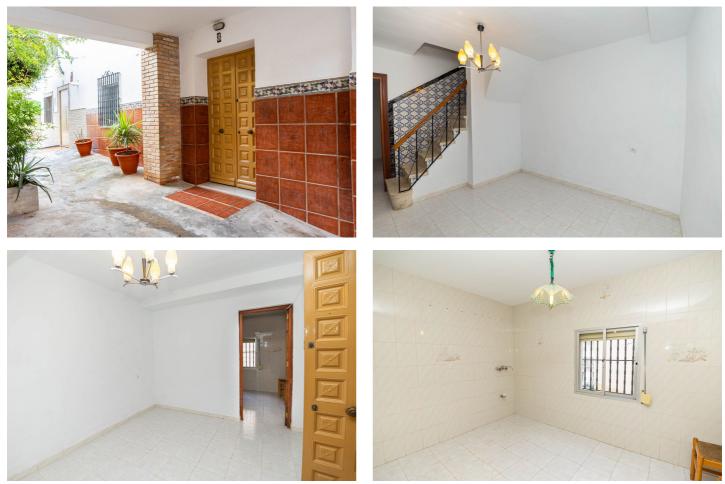

## Malaga Inland, Alhaurín el Grande

INCREDIBLE OPPORTUNITY! If you are looking for a charming home with panoramic views and a solarium terrace to enjoy the sun all year round, this semi-detached house in Alhaurín el Grande is perfect for you. For just €169,900, you can live in a peaceful area with all amenities within reach. This 90 m<sup>2</sup> semi-detached house features 3 spacious bedrooms, a full bathroom, and a functional layout that maximises space and natural light. The property, in good conditions, provides an ideal outdoor space to relax or enjoy with family. Its south, east, and west orientation ensures brightness throughout the day. One of its greatest attractions is its large solarium-style terrace with terracotta flooring, perfect for enjoying breakfast outdoors while admiring the stunning mountain and city views. Additionally, it includes a storage room, ideal for extra storage space. The interior of the house stands out for its traditional Andalusian style, featuring decorative tiled staircases and solid wood doors. The bedrooms are spacious and bright, ready to be personalised to your taste. The bathroom retains a retro charm with its distinctive classic ceramic design, adding authenticity to the property. Located on Avenida de la Constitución, this property offers easy access to all necessary services: supermarkets, schools, restaurants, and excellent transport connections. We specialise in finding the perfect home for you. If you are looking to buy or sell your property with total confidence and professionalism, we are your best choice. Contact us today and let's make your dream home a reality. IMPORTANT INFORMATION: The house is not registered in the Land Registry. In process.