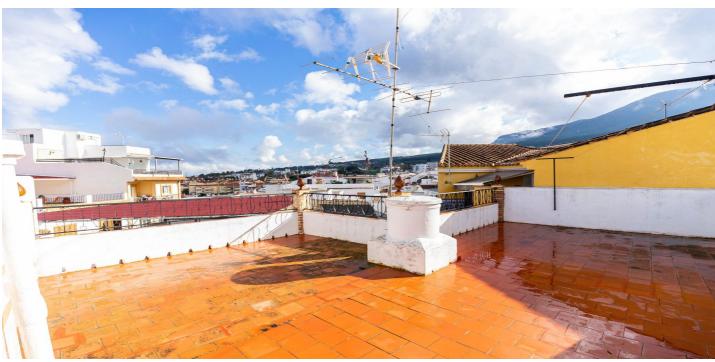

## Malaga Inland, Alhaurín el Grande

INCREDIBLE OPPORTUNITY! If you are looking for a charming home with panoramic views and a solarium terrace to enjoy the sun all year round, this semi-detached house in Alhaurín el Grande is perfect for you. For just €169,900, you can live in a peaceful area with all amenities within reach. This 90 m<sup>2</sup> semi-detached house features 3 spacious bedrooms, a full bathroom, and a functional layout that maximises space and natural light. The property, in good conditions, provides an ideal outdoor space to relax or enjoy with family. Its south, east, and west orientation ensures brightness throughout the day. One of its greatest attractions is its large solarium-style terrace with terracotta flooring, perfect for enjoying breakfast outdoors while admiring the stunning mountain and city views. Additionally, it includes a storage room, ideal for extra storage space. The interior of the house stands out for its traditional Andalusian style, featuring decorative tiled staircases and solid wood doors. The bedrooms are spacious and bright, ready to be personalised to your taste. The bathroom retains a retro charm with its distinctive classic ceramic design, adding authenticity to the property. Located on Avenida de la Constitución, this property offers easy access to all necessary services: supermarkets, schools, restaurants, and excellent transport connections. We specialise in finding the perfect home for you. If you are looking to buy or sell your property with total confidence and professionalism, we are your best choice. Contact us today and let's make your dream home a reality. IMPORTANT INFORMATION: The house is not registered in the Land Registry. In process.