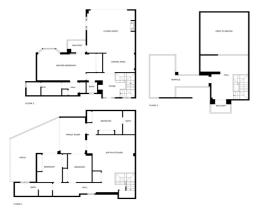

Distributed over two floors plus a large solarium, the townhouse has four bright bedrooms, ideal for families or those looking for additional space. The living area is spacious and welcoming, with direct access to a terrace from where you can enjoy panoramic views of the Mediterranean.