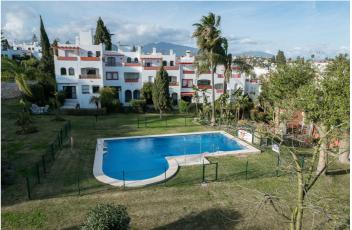

.





## Stadthaus zum Verkauf in Estepona

**Referenz:** R4964686 Schlafzimmer: 3 Badezimmer: 3 Grundstücksgröße: 150m<sup>2</sup> Garten: 191m<sup>2</sup>

430.000€





TOTAL: 131 m2 1. PLANTA: 53 m2, 2. PLANTA: 47 m2, 3. PLANTA: 31 m2 EAS EXCLUIDAS: PATIO CUBJERTO: 11 m2, PATIO: 30 m2, BALCÓN: 27 m2











## Costa del Sol, Estepona (town)

Nach Süden ausgerichtetes Stadthaus an der Neuen Goldenen Meile, in der Nähe von Schulen, Golfplätzen, Restaurants und dem berühmten Puerto Banus. Estepona und Marbella sind ebenfalls leicht erreichbar. In einem Wohngebiet, das sicher und gut angebunden ist, mit bequemen Zugang zu einer Fülle von Annehmlichkeiten zu Fuß erreichbar, einschließlich einer Tennis-und Padel-Club. Der Strand ist ebenfalls in der Nähe. Dieses Haus ist über drei Etagen verteilt, im ersten Stock gibt es eine Eingangshalle, die in das offene Wohn-Esszimmer führt, die unabhängige Küche ist geräumig, und es gibt ein Gästebad, im Obergeschoss gibt es zwei Schlafzimmer, von denen eines ein eigenes Bad mit eigener Terrasse hat. In der obersten Etage befindet sich das Hauptschlaf