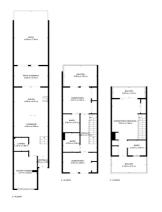

## Stadthaus zum Verkauf in Estepona

**Referenz:** R4964686 Schlafzimmer: 3 Badezimmer: 3 Grundstücksgröße: 150m<sup>2</sup> Garten: 191m<sup>2</sup>

430.000€

TOTAL: 131 m2 1. PLANTA: 53 m2, 2. PLANTA: 47 m2, 3. PLANTA: 31 m2 EAS EXCLUIDAS: PATIO CUBJERTO: 11 m2, PATIO: 30 m2, BALCÓN: 27 m2