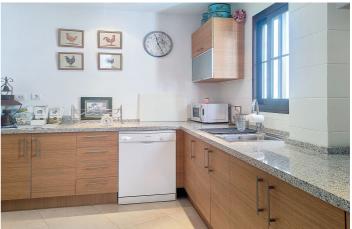

### Distribution and design:

Originally designed as two independent penthouses, this property has been unified into a spacious and exclusive duplex. It maintains the functionality of two kitchens and two living rooms, offering versatility and comfort for residents. In addition, the bedrooms have been unified to create three spacious and bright bedrooms, each with large en-suite bathrooms.