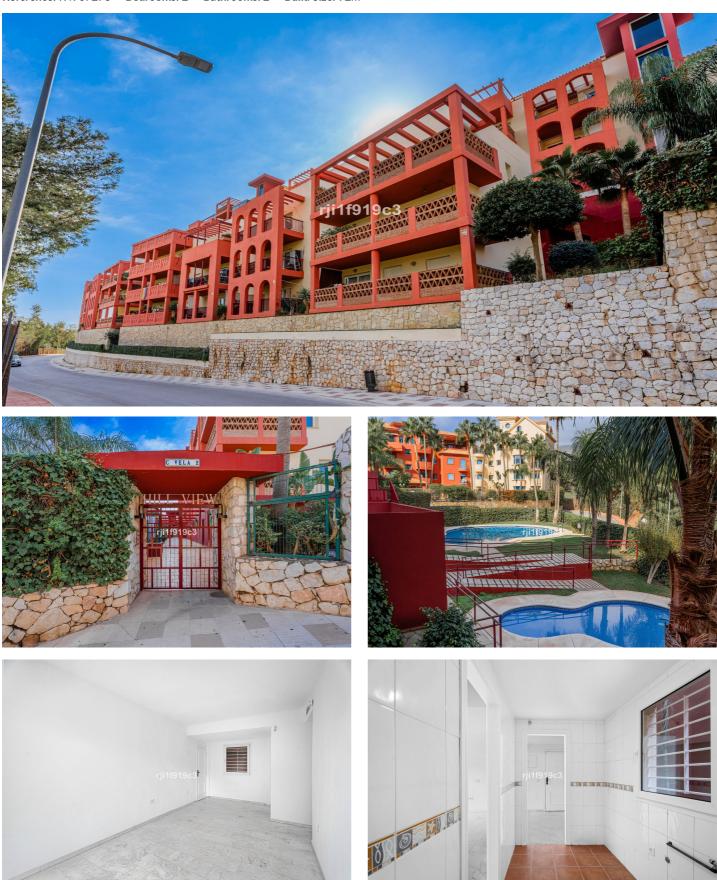

## Costa del Sol, Torrequebrada

¡Discover your new home in the exclusive area of Torrequebrada! This magnificent apartment of 92 m2 offers you everything you need to enjoy a life of comfort and tranquility. With two bedrooms and two fully equipped bathrooms, every corner is designed for your comfort. The bright terrace offers you views of the golf course and majestic mountains, creating a perfect space to relax or share special moments.

In addition, you will have a parking space and storage room, guaranteeing extra space for your belongings. The common areas include two swimming pools and gardens where you can enjoy the Mediterranean sun, as well as a gym to keep you in shape. The social club is ideal for activities with family and friends, making this place a true oasis of conviviality.

The location is unbeatable: close to the beach and close to the golf course of Torrequebrada, as well as being surrounded by supermarkets, pharmacies and leisure areas. This apartment is perfect for both families and investors looking for a property with a lot of potential. Don't miss this opportunity!!

## Features:

| Features         | Orientation          | Views    |
|------------------|----------------------|----------|
| Lift             | North                | Mountain |
| Near Transport   |                      | Street   |
| Private Terrace  |                      | Golf     |
| Utility Room     |                      |          |
| Setting          | Condition            | Pool     |
| Close To Golf    | Recently Refurbished | Communal |
| Close To Schools | Recently Renovated   |          |
| Close To Sea     |                      |          |
| Close To Town    |                      |          |
| Furniture        | Garden               | Parking  |
| Not Furnished    | Communal             | Communal |