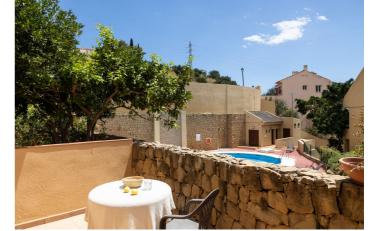

### Costa del Sol, Torreblanca

This southwest-facing house is in a fully private residential complex with three phases in the upper part of Torreblanca. The natural, tranquil, and elevated environment provides beautiful views. While the house requires some update renovations, it is in good condition and ready for a family to give it the necessary care and attention. The property has a total of 212.70 m<sup>2</sup>, divided into four floors. It features 3 bedrooms, an attic, 2 bathrooms, and a guest toilet. The entrance porch to the house, measuring 24.96 m<sup>2</sup>, serves as an uncovered parking space. From here, you access the upper floor of 55.96 m<sup>2</sup>, which consists of three bedrooms, two bathrooms, a rear terrace, and stairs leading to the lower levels and upper attic. The ground floor, also 55.96 m<sup>2</sup>, includes a fully furnished independent kitchen, a spacious living-dining room with a fireplace, a toilet, an independent porch, and a storage room of 11.33 m<sup>2</sup>. The living room features a large balcony door that opens to a sunny 6.15 m<sup>2</sup> terrace, with access to a private 13.95 m<sup>2</sup> patio. The basement offers a 56.13 m<sup>2</sup> open space, accessible only via the stairs from the upper level. This area is perfect for hosting gatherings, setting up a gym, a guest area, a children's playroom, or many other possibilities. Lastly, the attic of 27.21 m<sup>2</sup> is a small room with access to a 10.54 m<sup>2</sup> terrace-solarium, offering excellent sea and mountain views. The community is very peaceful, sharing a swimming pool and garden area to enjoy all the tranquillity and privacy with your loved ones. It can be accessed from the coast, although there is also a direct connection to the El Higuerón complex, which makes entry and exit to the highway easier. Don't hesitate to request more information and schedule a visit.

#### **Piscine** Communautaire