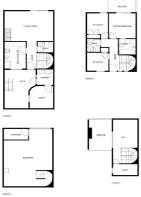

### Costa del Sol, Torreblanca

This southwest-facing house is in a fully private residential complex with three phases in the upper part of Torreblanca. The natural, tranquil, and elevated environment provides beautiful views. While the house requires some update renovations, it is in good condition and ready for a family to give it the necessary care and attention. The property has a total of 212.70 m<sup>2</sup>, divided into four floors. It features 3 bedrooms, an attic, 2 bathrooms, and a guest toilet. The entrance porch to the house, measuring 24.96 m<sup>2</sup>, serves as an uncovered parking space. From here, you access the upper floor of 55.96 m<sup>2</sup>, which consists of three bedrooms, two bathrooms, a rear terrace, and stairs leading to the lower levels and upper attic. The ground floor, also 55.96 m<sup>2</sup>, includes a fully furnished independent kitchen, a spacious living-dining room with a fireplace, a toilet, an independent porch, and a storage room of 11.33 m<sup>2</sup>. The living room features a large balcony door that opens to a sunny 6.15 m<sup>2</sup> terrace, with access to a private 13.95 m<sup>2</sup> patio. The basement offers a 56.13 m<sup>2</sup> open space, accessible only via the stairs from the upper level. This area is perfect for hosting gatherings, setting up a gym, a guest area, a children's playroom, or many other possibilities. Lastly, the attic of 27.21 m<sup>2</sup> is a small room with access to a 10.54 m<sup>2</sup> terrace-solarium, offering excellent sea and mountain views. The community is very peaceful, sharing a swimming pool and garden area to enjoy all the tranquillity and privacy with your loved ones. It can be accessed from the coast, although there is also a direct connection to the El Higuerón complex, which makes entry and exit to the highway easier. Don't hesitate to request more information and schedule a visit.