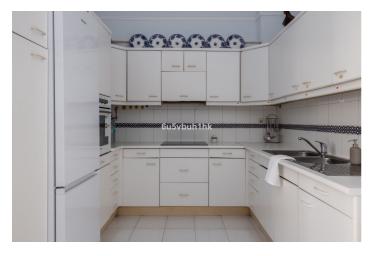

## Costa del Sol, El Paraiso

Situated in the Nordic Royal Club, a resort very popular with the Scandinavian market, and originally two beds, this ground floor apartment has been converted into a very large one bedroom apartment with a very spacious lounge. However, the second bedroom could be added back easily by reinstalling the partition wall. The apartment boasts very high ceilings, a spacious lounge/dining room, open plan kitchen, en-suite master bedroom, with plenty of built-in storage and a second bathroom. The practical terrace is perfect for outdoors dining and relaxing and it has direct access to the pretty communal gardens, swimming pool and all the amenities the urbanisation has to offer. The apartment has a very high rental potential as the urbanisation Nordic Royal Club is extremely popular with the Scandinavian market. It's also perfect as a permanent residence, as the resort offers assisted living, with plenty of amenities such as social room, gym, fitness classes, library, billiard room, 24 – hour reception service with multilingual staff and medical assistance. Each apartment is also equipped with an internal call system or panic alarm buttom, so residents can immediate attention when requested. The gated community is located East of Estepona, only 1.5 km away from El Saladillo Beach and 1.7 km from San Pedro Beach. It is within walking distance to shops and restaurants and Marbella and the famous Puerto Banús are just a few minutes away by car...