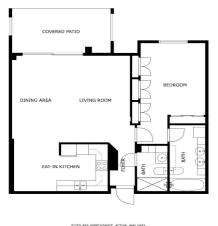

## Appartement au rez-de-chaussée à vendre à Estepona

289 995 €

Référence: R4744588 Chambres: 1 Bain: 2 Construite: 99m² Terrasse: 12m²

## Costa del Sol, El Paraiso

Situated in the Nordic Royal Club, a resort very popular with the Scandinavian market, and originally two beds, this ground floor apartment has been converted into a very large one bedroom apartment with a very spacious lounge. However, the second bedroom could be added back easily by reinstalling the partition wall. The apartment boasts very high ceilings, a spacious lounge/dining room, open plan kitchen, en-suite master bedroom, with plenty of built-in storage and a second bathroom. The practical terrace is perfect for outdoors dining and relaxing and it has direct access to the pretty communal gardens, swimming pool and all the amenities the urbanisation has to offer. The apartment has a very high rental potential as the urbanisation Nordic Royal Club is extremely popular with the Scandinavian market. It's also perfect as a permanent residence, as the resort offers assisted living, with plenty of amenities such as social room, gym, fitness classes, library, billiard room, 24 – hour reception service with multilingual staff and medical assistance. Each apartment is also equipped with an internal call system or panic alarm buttom, so residents can immediate attention when requested. The gated community is located East of Estepona, only 1.5 km away from El Saladillo Beach and 1.7 km from San Pedro Beach. It is within walking distance to shops and restaurants and Marbella and the famous Puerto Banús are just a few minutes away by car...