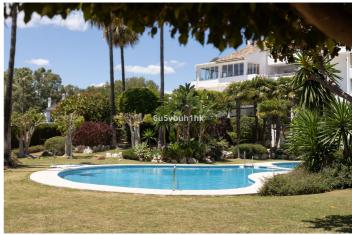

## Costa del Sol, El Paraiso

Situated in the Nordic Royal Club, a resort very popular with the Scandinavian market, and originally two beds, this ground floor apartment has been converted into a very large one bedroom apartment with a very spacious lounge. However, the second bedroom could be added back easily by reinstalling the partition wall. The apartment boasts very high ceilings, a spacious lounge/dining room, open plan kitchen, en-suite master bedroom, with plenty of built-in storage and a second bathroom. The practical terrace is perfect for outdoors dining and relaxing and it has direct access to the pretty communal gardens, swimming pool and all the amenities the urbanisation has to offer. The apartment has a very high rental potential as the urbanisation Nordic Royal Club is extremely popular with the Scandinavian market. It's also perfect as a permanent residence, as the resort offers assisted living, with plenty of amenities such as social room, gym, fitness classes, library, billiard room, 24 – hour reception service with multilingual staff and medical assistance. Each apartment is also equipped with an internal call system or panic alarm buttom, so residents can immediate attention when requested. The gated community is located East of Estepona, only 1.5 km away from El Saladillo Beach and 1.7 km from San Pedro Beach. It is within walking distance to shops and restaurants and Marbella and the famous Puerto Banús are just a few minutes away by car...