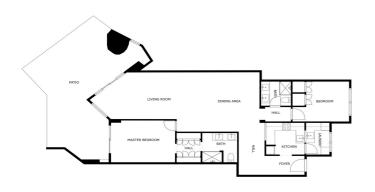

## Ground Floor Apartment for sale in Estepona

Reference: R4976443 Bedrooms: 2 Bathrooms: 2 Build Size: 133m<sup>2</sup>