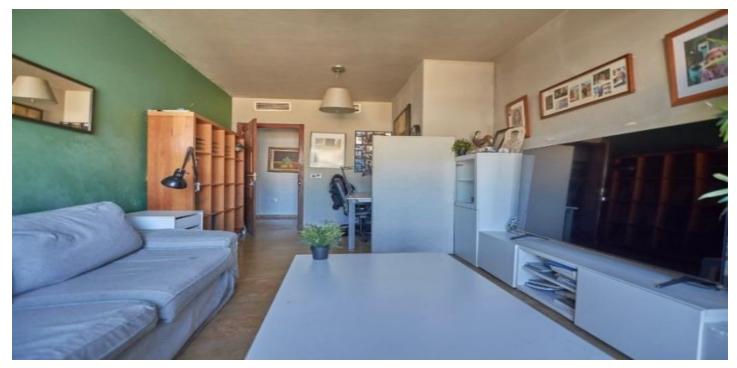

The 96 m<sup>2</sup> useful and completely exterior house has three bedrooms with built-in wardrobes, two bathrooms, the main one with an en-suite bathroom, offering comfort and privacy, a bright and cozy living room, and an independent kitchen, fully furnished with new appliances.