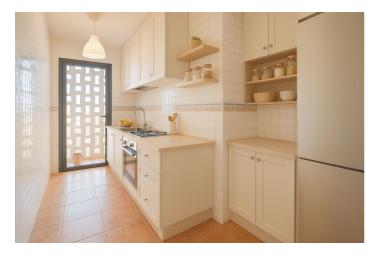

The 96 m<sup>2</sup> useful and completely exterior house has three bedrooms with built-in wardrobes, two bathrooms, the main one with an en-suite bathroom, offering comfort and privacy, a bright and cozy living room, and an independent kitchen, fully furnished with new appliances.