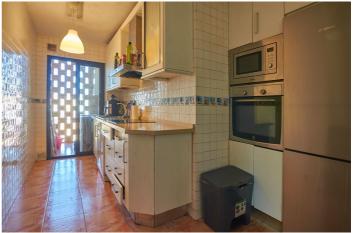

The 96 m<sup>2</sup> useful and completely exterior house has three bedrooms with built-in wardrobes, two bathrooms, the main one with an en-suite bathroom, offering comfort and privacy, a bright and cozy living room, and an independent kitchen, fully furnished with new appliances.