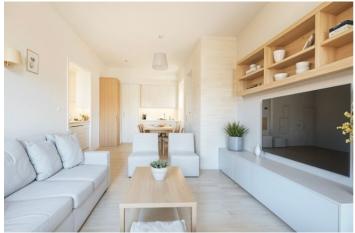

The 96 m<sup>2</sup> useful and completely exterior house has three bedrooms with built-in wardrobes, two bathrooms, the main one with an en-suite bathroom, offering comfort and privacy, a bright and cozy living room, and an independent kitchen, fully furnished with new appliances.