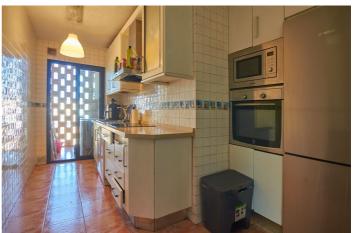

The 96 m<sup>2</sup> useful and completely exterior house has three bedrooms with built-in wardrobes, two bathrooms, the main one with an en-suite bathroom, offering comfort and privacy, a bright and cozy living room, and an independent kitchen, fully furnished with new appliances.