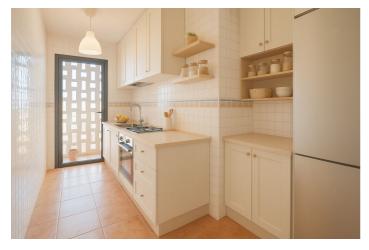

The 96 m<sup>2</sup> useful and completely exterior house has three bedrooms with built-in wardrobes, two bathrooms, the main one with an en-suite bathroom, offering comfort and privacy, a bright and cozy living room, and an independent kitchen, fully furnished with new appliances.