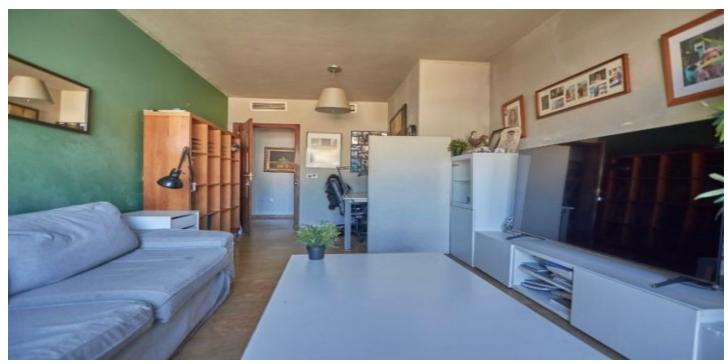

The 96 m<sup>2</sup> useful and completely exterior house has three bedrooms with built-in wardrobes, two bathrooms, the main one with an en-suite bathroom, offering comfort and privacy, a bright and cozy living room, and an independent kitchen, fully furnished with new appliances.