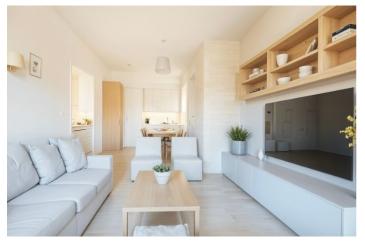

The 96 m<sup>2</sup> useful and completely exterior house has three bedrooms with built-in wardrobes, two bathrooms, the main one with an en-suite bathroom, offering comfort and privacy, a bright and cozy living room, and an independent kitchen, fully furnished with new appliances.