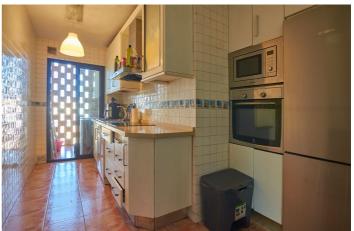

The 96 m<sup>2</sup> useful and completely exterior house has three bedrooms with built-in wardrobes, two bathrooms, the main one with an en-suite bathroom, offering comfort and privacy, a bright and cozy living room, and an independent kitchen, fully furnished with new appliances.