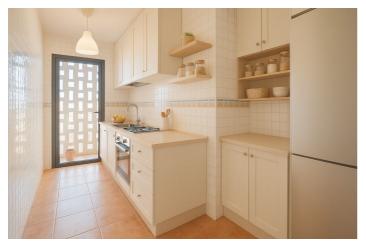

The 96 m<sup>2</sup> useful and completely exterior house has three bedrooms with built-in wardrobes, two bathrooms, the main one with an en-suite bathroom, offering comfort and privacy, a bright and cozy living room, and an independent kitchen, fully furnished with new appliances.