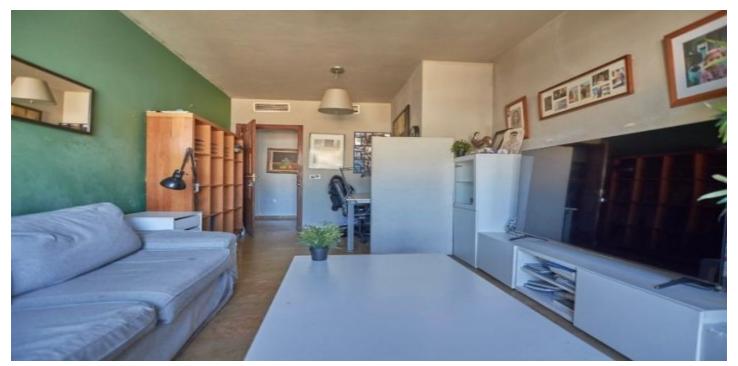

The 96 m<sup>2</sup> useful and completely exterior house has three bedrooms with built-in wardrobes, two bathrooms, the main one with an en-suite bathroom, offering comfort and privacy, a bright and cozy living room, and an independent kitchen, fully furnished with new appliances.

In addition, its double-glazed aluminum windows guarantee excellent thermal and acoustic insulation; It also has centralized air conditioning, for your comfort throughout the year. & apos;

The garage space included in the price adds extra comfort.