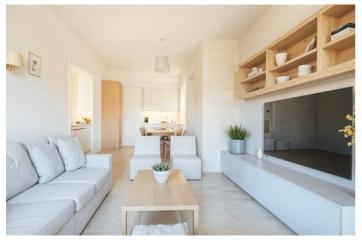

The 96 m<sup>2</sup> useful and completely exterior house has three bedrooms with built-in wardrobes, two bathrooms, the main one with an en-suite bathroom, offering comfort and privacy, a bright and cozy living room, and an independent kitchen, fully furnished with new appliances.