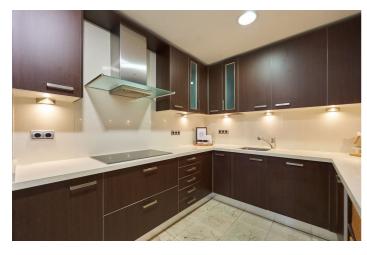

## Costa del Sol, Guadalmina Alta

This magnificent Penthouse duplex property, located in the exclusive and privileged area of Guadalmina Alta, Marbella, is the perfect choice for those seeking an exceptional quality of life in a unique and secure environment. With a built area of 239.55 m², including a spacious glass-enclosed terrace, this home offers three generous en-suite bedrooms, ensuring privacy and comfort for every family member, plus a convenient guest half-bath. The property includes two parking spaces and two storage rooms, providing practical spaces that maximize every corner of this home.