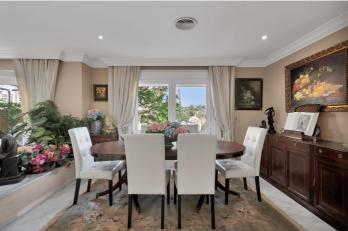

This spacious and bright home of more than 200m2 invites you to enjoy large terraces, a huge solarium with a cozy chill-out area, and to enjoy meetings with family and friends, surrounded by spectacular views of the mountains and the green areas of the surroundings. The house has a large living room with 3 different areas, 2 areas with windows that lead to a beautiful terrace decorated in the style of an Andalusian patio. To your right, a modern independent kitchen with a window to the living room. In addition, on the upper floor, it has three large and elegant bedrooms, all exterior with large windows that bathe all the rooms in light, 3 full bathrooms, two of them en suite with their bedrooms, a toilet on the ground floor, 40m2 of garage.