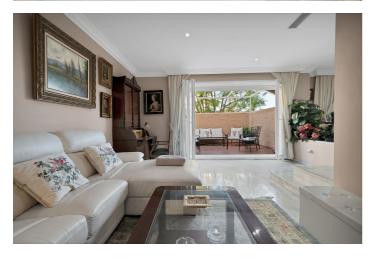

This spacious and bright home of more than 200m2 invites you to enjoy large terraces, a huge solarium with a cozy chill-out area, and to enjoy meetings with family and friends, surrounded by spectacular views of the mountains and the green areas of the surroundings. The house has a large living room with 3 different areas, 2 areas with windows that lead to a beautiful terrace decorated in the style of an Andalusian patio. To your right, a modern independent kitchen with a window to the living room. In addition, on the upper floor, it has three large and elegant bedrooms, all exterior with large windows that bathe all the rooms in light, 3 full bathrooms, two of them en suite with their bedrooms, a toilet on the ground floor, 40m2 of garage.