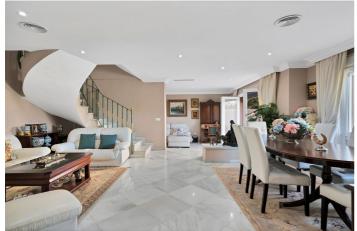

This spacious and bright home of more than 200m2 invites you to enjoy large terraces, a huge solarium with a cozy chill-out area, and to enjoy meetings with family and friends, surrounded by spectacular views of the mountains and the green areas of the surroundings. The house has a large living room with 3 different areas, 2 areas with windows that lead to a beautiful terrace decorated in the style of an Andalusian patio. To your right, a modern independent kitchen with a window to the living room. In addition, on the upper floor, it has three large and elegant bedrooms, all exterior with large windows that bathe all the rooms in light, 3 full bathrooms, two of them en suite with their bedrooms, a toilet on the ground floor, 40m2 of garage.