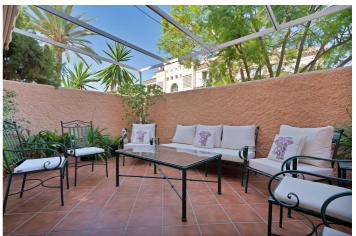

This spacious and bright home of more than 200m2 invites you to enjoy large terraces, a huge solarium with a cozy chill-out area, and to enjoy meetings with family and friends, surrounded by spectacular views of the mountains and the green areas of the surroundings. The house has a large living room with 3 different areas, 2 areas with windows that lead to a beautiful terrace decorated in the style of an Andalusian patio. To your right, a modern independent kitchen with a window to the living room. In addition, on the upper floor, it has three large and elegant bedrooms, all exterior with large windows that bathe all the rooms in light, 3 full bathrooms, two of them en suite with their bedrooms, a toilet on the ground floor, 40m2 of garage.