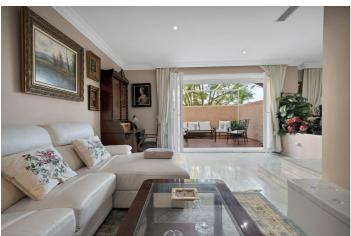

This spacious and bright home of more than 200m2 invites you to enjoy large terraces, a huge solarium with a cozy chill-out area, and to enjoy meetings with family and friends, surrounded by spectacular views of the mountains and the green areas of the surroundings. The house has a large living room with 3 different areas, 2 areas with windows that lead to a beautiful terrace decorated in the style of an Andalusian patio. To your right, a modern independent kitchen with a window to the living room. In addition, on the upper floor, it has three large and elegant bedrooms, all exterior with large windows that bathe all the rooms in light, 3 full bathrooms, two of them en suite with their bedrooms, a toilet on the ground floor, 40m2 of garage.