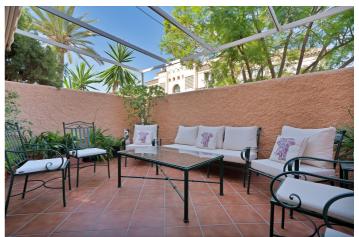

This spacious and bright home of more than 200m2 invites you to enjoy large terraces, a huge solarium with a cozy chill-out area, and to enjoy meetings with family and friends, surrounded by spectacular views of the mountains and the green areas of the surroundings. The house has a large living room with 3 different areas, 2 areas with windows that lead to a beautiful terrace decorated in the style of an Andalusian patio. To your right, a modern independent kitchen with a window to the living room. In addition, on the upper floor, it has three large and elegant bedrooms, all exterior with large windows that bathe all the rooms in light, 3 full bathrooms, two of them en suite with their bedrooms, a toilet on the ground floor, 40m2 of garage.