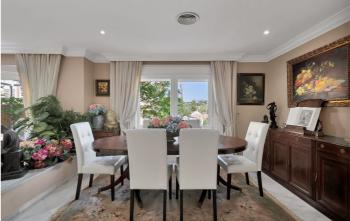

This spacious and bright home of more than 200m2 invites you to enjoy large terraces, a huge solarium with a cozy chill-out area, and to enjoy meetings with family and friends, surrounded by spectacular views of the mountains and the green areas of the surroundings. The house has a large living room with 3 different areas, 2 areas with windows that lead to a beautiful terrace decorated in the style of an Andalusian patio. To your right, a modern independent kitchen with a window to the living room. In addition, on the upper floor, it has three large and elegant bedrooms, all exterior with large windows that bathe all the rooms in light, 3 full bathrooms, two of them en suite with their bedrooms, a toilet on the ground floor, 40m2 of garage.