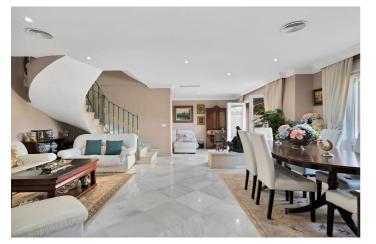

This spacious and bright home of more than 200m2 invites you to enjoy large terraces, a huge solarium with a cozy chill-out area, and to enjoy meetings with family and friends, surrounded by spectacular views of the mountains and the green areas of the surroundings. The house has a large living room with 3 different areas, 2 areas with windows that lead to a beautiful terrace decorated in the style of an Andalusian patio. To your right, a modern independent kitchen with a window to the living room. In addition, on the upper floor, it has three large and elegant bedrooms, all exterior with large windows that bathe all the rooms in light, 3 full bathrooms, two of them en suite with their bedrooms, a toilet on the ground floor, 40m2 of garage.