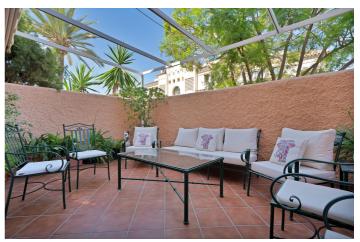

This spacious and bright home of more than 200m2 invites you to enjoy large terraces, a huge solarium with a cozy chill-out area, and to enjoy meetings with family and friends, surrounded by spectacular views of the mountains and the green areas of the surroundings. The house has a large living room with 3 different areas, 2 areas with windows that lead to a beautiful terrace decorated in the style of an Andalusian patio. To your right, a modern independent kitchen with a window to the living room. In addition, on the upper floor, it has three large and elegant bedrooms, all exterior with large windows that bathe all the rooms in light, 3 full bathrooms, two of them en suite with their bedrooms, a toilet on the ground floor, 40m2 of garage.