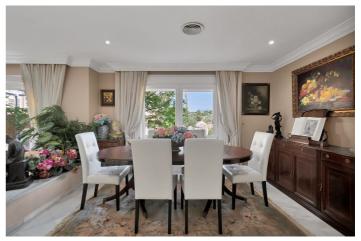

This spacious and bright home of more than 200m2 invites you to enjoy large terraces, a huge solarium with a cozy chill-out area, and to enjoy meetings with family and friends, surrounded by spectacular views of the mountains and the green areas of the surroundings. The house has a large living room with 3 different areas, 2 areas with windows that lead to a beautiful terrace decorated in the style of an Andalusian patio. To your right, a modern independent kitchen with a window to the living room. In addition, on the upper floor, it has three large and elegant bedrooms, all exterior with large windows that bathe all the rooms in light, 3 full bathrooms, two of them en suite with their bedrooms, a toilet on the ground floor, 40m2 of garage.