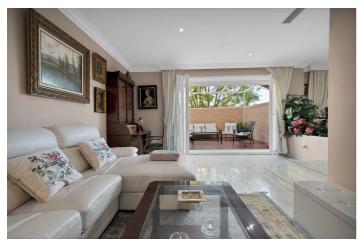

This spacious and bright home of more than 200m2 invites you to enjoy large terraces, a huge solarium with a cozy chill-out area, and to enjoy meetings with family and friends, surrounded by spectacular views of the mountains and the green areas of the surroundings. The house has a large living room with 3 different areas, 2 areas with windows that lead to a beautiful terrace decorated in the style of an Andalusian patio. To your right, a modern independent kitchen with a window to the living room. In addition, on the upper floor, it has three large and elegant bedrooms, all exterior with large windows that bathe all the rooms in light, 3 full bathrooms, two of them en suite with their bedrooms, a toilet on the ground floor, 40m2 of garage.