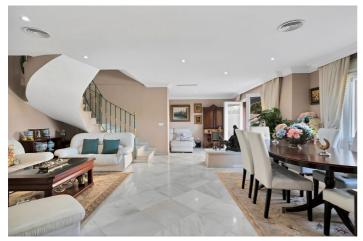

This spacious and bright home of more than 200m2 invites you to enjoy large terraces, a huge solarium with a cozy chill-out area, and to enjoy meetings with family and friends, surrounded by spectacular views of the mountains and the green areas of the surroundings. The house has a large living room with 3 different areas, 2 areas with windows that lead to a beautiful terrace decorated in the style of an Andalusian patio. To your right, a modern independent kitchen with a window to the living room. In addition, on the upper floor, it has three large and elegant bedrooms, all exterior with large windows that bathe all the rooms in light, 3 full bathrooms, two of them en suite with their bedrooms, a toilet on the ground floor, 40m2 of garage.