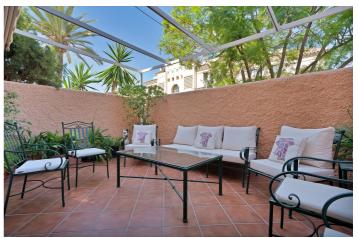

This spacious and bright home of more than 200m2 invites you to enjoy large terraces, a huge solarium with a cozy chill-out area, and to enjoy meetings with family and friends, surrounded by spectacular views of the mountains and the green areas of the surroundings. The house has a large living room with 3 different areas, 2 areas with windows that lead to a beautiful terrace decorated in the style of an Andalusian patio. To your right, a modern independent kitchen with a window to the living room. In addition, on the upper floor, it has three large and elegant bedrooms, all exterior with large windows that bathe all the rooms in light, 3 full bathrooms, two of them en suite with their bedrooms, a toilet on the ground floor, 40m2 of garage.