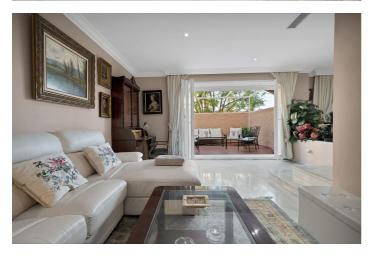

This spacious and bright home of more than 200m2 invites you to enjoy large terraces, a huge solarium with a cozy chill-out area, and to enjoy meetings with family and friends, surrounded by spectacular views of the mountains and the green areas of the surroundings. The house has a large living room with 3 different areas, 2 areas with windows that lead to a beautiful terrace decorated in the style of an Andalusian patio. To your right, a modern independent kitchen with a window to the living room. In addition, on the upper floor, it has three large and elegant bedrooms, all exterior with large windows that bathe all the rooms in light, 3 full bathrooms, two of them en suite with their bedrooms, a toilet on the ground floor, 40m2 of garage.