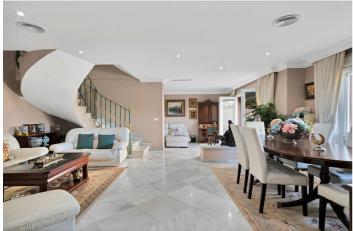

This spacious and bright home of more than 200m2 invites you to enjoy large terraces, a huge solarium with a cozy chill-out area, and to enjoy meetings with family and friends, surrounded by spectacular views of the mountains and the green areas of the surroundings. The house has a large living room with 3 different areas, 2 areas with windows that lead to a beautiful terrace decorated in the style of an Andalusian patio. To your right, a modern independent kitchen with a window to the living room. In addition, on the upper floor, it has three large and elegant bedrooms, all exterior with large windows that bathe all the rooms in light, 3 full bathrooms, two of them en suite with their bedrooms, a toilet on the ground floor, 40m2 of garage.