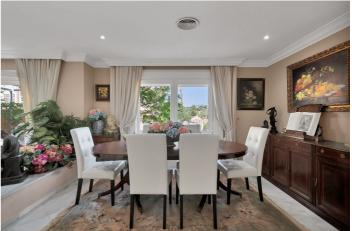

This spacious and bright home of more than 200m2 invites you to enjoy large terraces, a huge solarium with a cozy chill-out area, and to enjoy meetings with family and friends, surrounded by spectacular views of the mountains and the green areas of the surroundings. The house has a large living room with 3 different areas, 2 areas with windows that lead to a beautiful terrace decorated in the style of an Andalusian patio. To your right, a modern independent kitchen with a window to the living room. In addition, on the upper floor, it has three large and elegant bedrooms, all exterior with large windows that bathe all the rooms in light, 3 full bathrooms, two of them en suite with their bedrooms, a toilet on the ground floor, 40m2 of garage.