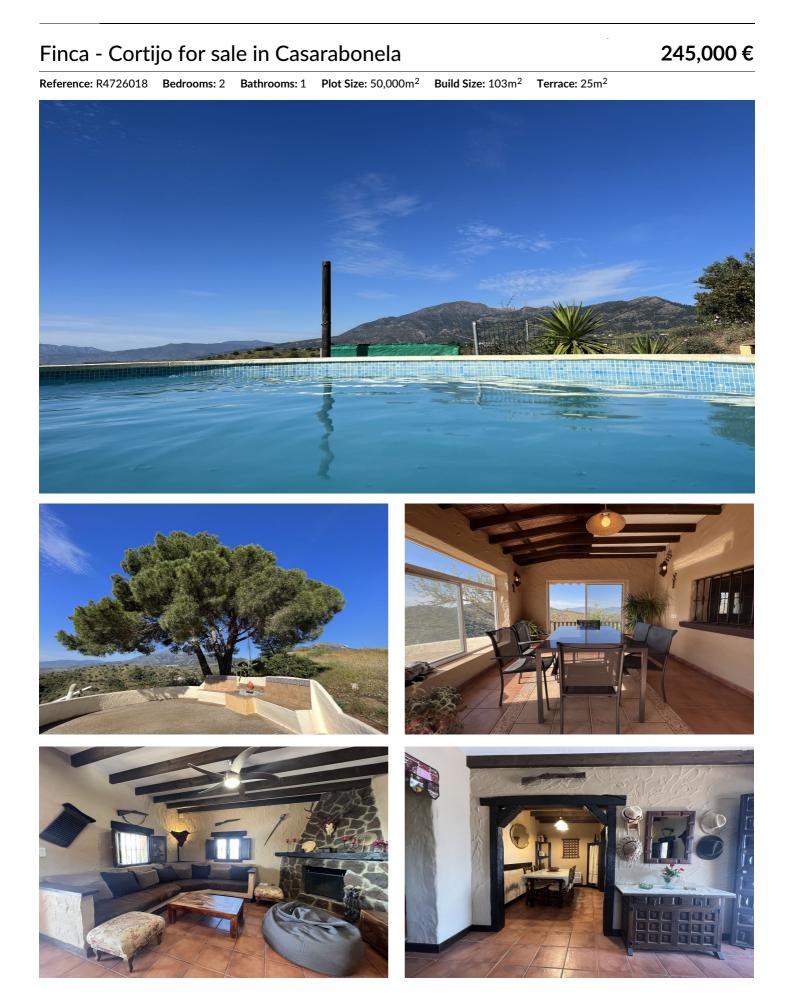

We present this house located in the area of Mopagan between Casarabonela and the A357 road, with fully paved access, is this wonderful property of 50,000 meters of olive trees and trees, with a fabulous house with 2 bedrooms, living room with fireplace, entrance porch equipped with windows with mosquito nets for summer nights, all renovated with high quality materials, and pool and barbecue area that allows you to bathe enjoying the most spectacular views you can imagine.

The property is completely refurbished and ready to move into with high quality materials, thermal insulation of the exterior walls, fireplace, fully fitted kitchen, air conditioning, swimming pool, barbecue.