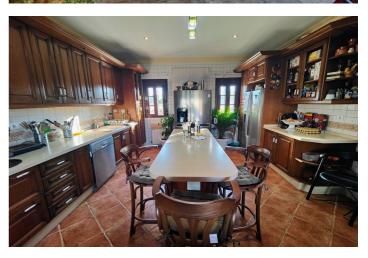

## Malaga Inland, Mollina

Detached House or Villa Sierra de la Camorra Mollina-Malaga Looking for a detached house with unique space? This property gives you the opportunity to acquire a villa with a plot of 809.40M square meters distributed in ground floor and first floor plus a guest house with 2 bedrooms, living room, kitchen and bathroom with hydro massage cabin. It is a house with a constructed area of 392M according to the land registry on a plot of 809M. On the ground floor there is a large porch opening onto a large swimming pool, living room with fireplace, large well equipped kitchen with designer appliances, a bedroom and bathroom. First floor: 4 large bedrooms, 2 bathrooms with hydro massage cabin and one of them with Jacuzzi, large terrace with panoramic views of the mountains. The property has PVC windows with double glazing and heating in all rooms. In short, this excellent property combines comfort, functionality and space making it an ideal place to live and enjoy with family and friends. Mollina is a municipality in the Antequera region, located 16km from Antequera and 60km north of Malaga, a municipality that is home to a large English community. A fantastic place to live and with all the necessary amenities close by. For further information or viewings, please do not hesitate to contact us. MH1 You have at your disposal the abbreviated informative document. Costs: Taxes (ITP or IVA+AJD) + Notary and registry fees.