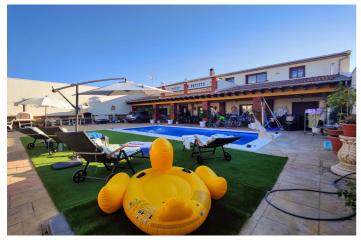

## Malaga Inland, Mollina

Detached House or Villa Sierra de la Camorra Mollina-Malaga Looking for a detached house with unique space? This property gives you the opportunity to acquire a villa with a plot of 809.40M square meters distributed in ground floor and first floor plus a guest house with 2 bedrooms, living room, kitchen and bathroom with hydro massage cabin. It is a house with a constructed area of 392M according to the land registry on a plot of 809M. On the ground floor there is a large porch opening onto a large swimming pool, living room with fireplace, large well equipped kitchen with designer appliances, a bedroom and bathroom. First floor: 4 large bedrooms, 2 bathrooms with hydro massage cabin and one of them with Jacuzzi, large terrace with panoramic views of the mountains. The property has PVC windows with double glazing and heating in all rooms. In short, this excellent property combines comfort, functionality and space making it an ideal place to live and enjoy with family and friends. Mollina is a municipality in the Antequera region, located 16km from Antequera and 60km north of Malaga, a municipality that is home to a large English community. A fantastic place to live and with all the necessary amenities close by. For further information or viewings, please do not hesitate to contact us. MH1 You have at your disposal the abbreviated informative document. Costs: Taxes (ITP or IVA+AJD) + Notary and registry fees.