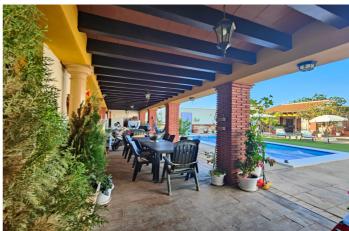

## Malaga Inland, Mollina

Detached House or Villa Sierra de la Camorra Mollina-Malaga Looking for a detached house with unique space? This property gives you the opportunity to acquire a villa with a plot of 809.40M square meters distributed in ground floor and first floor plus a guest house with 2 bedrooms, living room, kitchen and bathroom with hydro massage cabin. It is a house with a constructed area of 392M according to the land registry on a plot of 809M. On the ground floor there is a large porch opening onto a large swimming pool, living room with fireplace, large well equipped kitchen with designer appliances, a bedroom and bathroom. First floor: 4 large bedrooms, 2 bathrooms with hydro massage cabin and one of them with Jacuzzi, large terrace with panoramic views of the mountains. The property has PVC windows with double glazing and heating in all rooms. In short, this excellent property combines comfort, functionality and space making it an ideal place to live and enjoy with family and friends. Mollina is a municipality in the Antequera region, located 16km from Antequera and 60km north of Malaga, a municipality that is home to a large English community. A fantastic place to live and with all the necessary amenities close by. For further information or viewings, please do not hesitate to contact us. MH1 You have at your disposal the abbreviated informative document. Costs: Taxes (ITP or IVA+AJD) + Notary and registry fees.