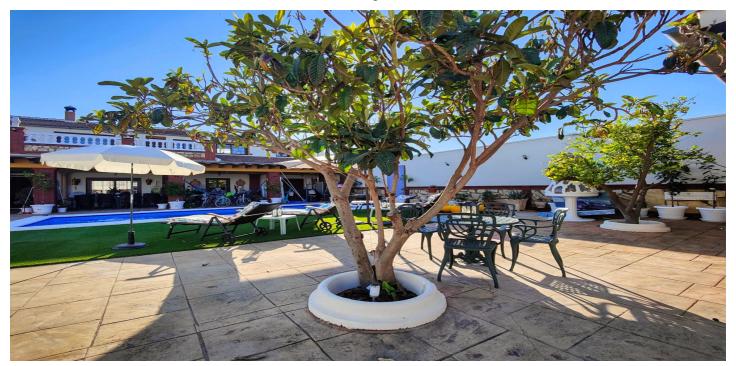

## Malaga Inland, Mollina

Detached House or Villa Sierra de la Camorra Mollina-Malaga Looking for a detached house with unique space? This property gives you the opportunity to acquire a villa with a plot of 809.40M square meters distributed in ground floor and first floor plus a guest house with 2 bedrooms, living room, kitchen and bathroom with hydro massage cabin. It is a house with a constructed area of 392M according to the land registry on a plot of 809M. On the ground floor there is a large porch opening onto a large swimming pool, living room with fireplace, large well equipped kitchen with designer appliances, a bedroom and bathroom. First floor: 4 large bedrooms, 2 bathrooms with hydro massage cabin and one of them with Jacuzzi, large terrace with panoramic views of the mountains. The property has PVC windows with double glazing and heating in all rooms. In short, this excellent property combines comfort, functionality and space making it an ideal place to live and enjoy with family and friends. Mollina is a municipality in the Antequera region, located 16km from Antequera and 60km north of Malaga, a municipality that is home to a large English community. A fantastic place to live and with all the necessary amenities close by. For further information or viewings, please do not hesitate to contact us. MH1 You have at your disposal the abbreviated informative document. Costs: Taxes (ITP or IVA+AJD) + Notary and registry fees.