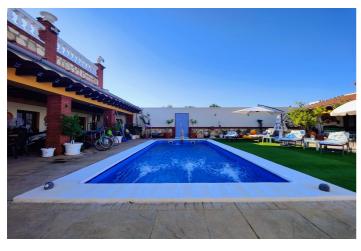

## Malaga Inland, Mollina

Detached House or Villa Sierra de la Camorra Mollina-Malaga Looking for a detached house with unique space? This property gives you the opportunity to acquire a villa with a plot of 809.40M square meters distributed in ground floor and first floor plus a guest house with 2 bedrooms, living room, kitchen and bathroom with hydro massage cabin. It is a house with a constructed area of 392M according to the land registry on a plot of 809M. On the ground floor there is a large porch opening onto a large swimming pool, living room with fireplace, large well equipped kitchen with designer appliances, a bedroom and bathroom. First floor: 4 large bedrooms, 2 bathrooms with hydro massage cabin and one of them with Jacuzzi, large terrace with panoramic views of the mountains. The property has PVC windows with double glazing and heating in all rooms. In short, this excellent property combines comfort, functionality and space making it an ideal place to live and enjoy with family and friends. Mollina is a municipality in the Antequera region, located 16km from Antequera and 60km north of Malaga, a municipality that is home to a large English community. A fantastic place to live and with all the necessary amenities close by. For further information or viewings, please do not hesitate to contact us. MH1 You have at your disposal the abbreviated informative document. Costs: Taxes (ITP or IVA+AJD) + Notary and registry fees.