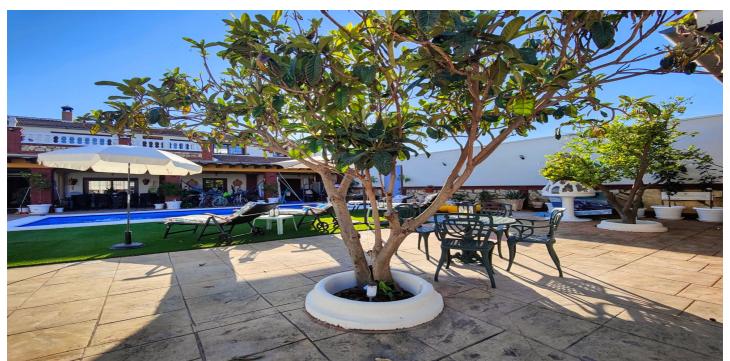

## Malaga Inland, Mollina

Detached House or Villa Sierra de la Camorra Mollina-Malaga Looking for a detached house with unique space? This property gives you the opportunity to acquire a villa with a plot of 809.40M square meters distributed in ground floor and first floor plus a guest house with 2 bedrooms, living room, kitchen and bathroom with hydro massage cabin. It is a house with a constructed area of 392M according to the land registry on a plot of 809M. On the ground floor there is a large porch opening onto a large swimming pool, living room with fireplace, large well equipped kitchen with designer appliances, a bedroom and bathroom. First floor: 4 large bedrooms, 2 bathrooms with hydro massage cabin and one of them with Jacuzzi, large terrace with panoramic views of the mountains. The property has PVC windows with double glazing and heating in all rooms. In short, this excellent property combines comfort, functionality and space making it an ideal place to live and enjoy with family and friends. Mollina is a municipality in the Antequera region, located 16km from Antequera and 60km north of Malaga, a municipality that is home to a large English community. A fantastic place to live and with all the necessary amenities close by. For further information or viewings, please do not hesitate to contact us. MH1 You have at your disposal the abbreviated informative document. Costs: Taxes (ITP or IVA+AJD) + Notary and registry fees.

Spécification:

Caractéristiques Contrôle du climat Condition

Terrasse couverte Cheminée Bien

Terrasse privée

Barbecue

Accès aux personnes à mobilité réduite

Piscine Meubles Sécurité

Private Non meublé Système d'alarme