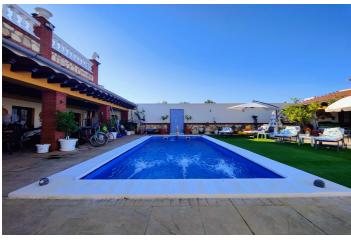

## Malaga Inland, Mollina

Detached House or Villa Sierra de la Camorra Mollina-Malaga Looking for a detached house with unique space? This property gives you the opportunity to acquire a villa with a plot of 809.40M square meters distributed in ground floor and first floor plus a guest house with 2 bedrooms, living room, kitchen and bathroom with hydro massage cabin. It is a house with a constructed area of 392M according to the land registry on a plot of 809M. On the ground floor there is a large porch opening onto a large swimming pool, living room with fireplace, large well equipped kitchen with designer appliances, a bedroom and bathroom. First floor: 4 large bedrooms, 2 bathrooms with hydro massage cabin and one of them with Jacuzzi, large terrace with panoramic views of the mountains. The property has PVC windows with double glazing and heating in all rooms. In short, this excellent property combines comfort, functionality and space making it an ideal place to live and enjoy with family and friends. Mollina is a municipality in the Antequera region, located 16km from Antequera and 60km north of Malaga, a municipality that is home to a large English community. A fantastic place to live and with all the necessary amenities close by. For further information or viewings, please do not hesitate to contact us. MH1 You have at your disposal the abbreviated informative document. Costs: Taxes (ITP or IVA+AJD) + Notary and registry fees.

Spécification:

Caractéristiques Contrôle du climat Condition

Terrasse couverte Cheminée Bien

Terrasse privée

Barbecue

Accès aux personnes à mobilité réduite

Piscine Meubles Sécurité

Private Non meublé Système d'alarme