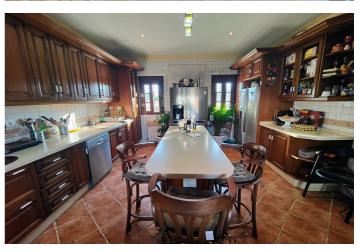

## Malaga Inland, Mollina

Detached House or Villa Sierra de la Camorra Mollina-Malaga Looking for a detached house with unique space? This property gives you the opportunity to acquire a villa with a plot of 809.40M square meters distributed in ground floor and first floor plus a guest house with 2 bedrooms, living room, kitchen and bathroom with hydro massage cabin. It is a house with a constructed area of 392M according to the land registry on a plot of 809M. On the ground floor there is a large porch opening onto a large swimming pool, living room with fireplace, large well equipped kitchen with designer appliances, a bedroom and bathroom. First floor: 4 large bedrooms, 2 bathrooms with hydro massage cabin and one of them with Jacuzzi, large terrace with panoramic views of the mountains. The property has PVC windows with double glazing and heating in all rooms. In short, this excellent property combines comfort, functionality and space making it an ideal place to live and enjoy with family and friends. Mollina is a municipality in the Antequera region, located 16km from Antequera and 60km north of Malaga, a municipality that is home to a large English community. A fantastic place to live and with all the necessary amenities close by. For further information or viewings, please do not hesitate to contact us. MH1 You have at your disposal the abbreviated informative document. Costs: Taxes (ITP or IVA+AJD) + Notary and registry fees.