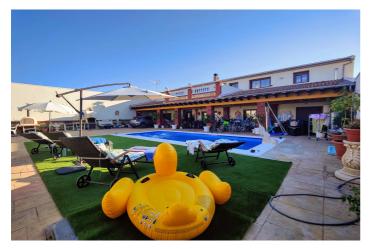

## Malaga Inland, Mollina

Detached House or Villa Sierra de la Camorra Mollina-Malaga Looking for a detached house with unique space? This property gives you the opportunity to acquire a villa with a plot of 809.40M square meters distributed in ground floor and first floor plus a guest house with 2 bedrooms, living room, kitchen and bathroom with hydro massage cabin. It is a house with a constructed area of 392M according to the land registry on a plot of 809M. On the ground floor there is a large porch opening onto a large swimming pool, living room with fireplace, large well equipped kitchen with designer appliances, a bedroom and bathroom. First floor: 4 large bedrooms, 2 bathrooms with hydro massage cabin and one of them with Jacuzzi, large terrace with panoramic views of the mountains. The property has PVC windows with double glazing and heating in all rooms. In short, this excellent property combines comfort, functionality and space making it an ideal place to live and enjoy with family and friends. Mollina is a municipality in the Antequera region, located 16km from Antequera and 60km north of Malaga, a municipality that is home to a large English community. A fantastic place to live and with all the necessary amenities close by. For further information or viewings, please do not hesitate to contact us. MH1 You have at your disposal the abbreviated informative document. Costs: Taxes (ITP or IVA+AJD) + Notary and registry fees.

Spécification:

Caractéristiques Contrôle du climat Condition

Terrasse couverte Cheminée Bien

Terrasse privée

Barbecue

Accès aux personnes à mobilité réduite

Piscine Meubles Sécurité

Private Non meublé Système d'alarme