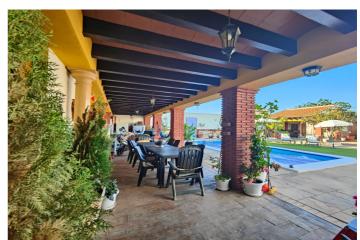

## Malaga Inland, Mollina

Detached House or Villa Sierra de la Camorra Mollina-Malaga Looking for a detached house with unique space? This property gives you the opportunity to acquire a villa with a plot of 809.40M square meters distributed in ground floor and first floor plus a guest house with 2 bedrooms, living room, kitchen and bathroom with hydro massage cabin. It is a house with a constructed area of 392M according to the land registry on a plot of 809M. On the ground floor there is a large porch opening onto a large swimming pool, living room with fireplace, large well equipped kitchen with designer appliances, a bedroom and bathroom. First floor: 4 large bedrooms, 2 bathrooms with hydro massage cabin and one of them with Jacuzzi, large terrace with panoramic views of the mountains. The property has PVC windows with double glazing and heating in all rooms. In short, this excellent property combines comfort, functionality and space making it an ideal place to live and enjoy with family and friends. Mollina is a municipality in the Antequera region, located 16km from Antequera and 60km north of Malaga, a municipality that is home to a large English community. A fantastic place to live and with all the necessary amenities close by. For further information or viewings, please do not hesitate to contact us. MH1 You have at your disposal the abbreviated informative document. Costs: Taxes (ITP or IVA+AJD) + Notary and registry fees.

Spécification:

Caractéristiques Contrôle du climat Condition

Terrasse couverte Cheminée Bien

Terrasse privée

Barbecue

Accès aux personnes à mobilité réduite

Piscine Meubles Sécurité

Private Non meublé Système d'alarme