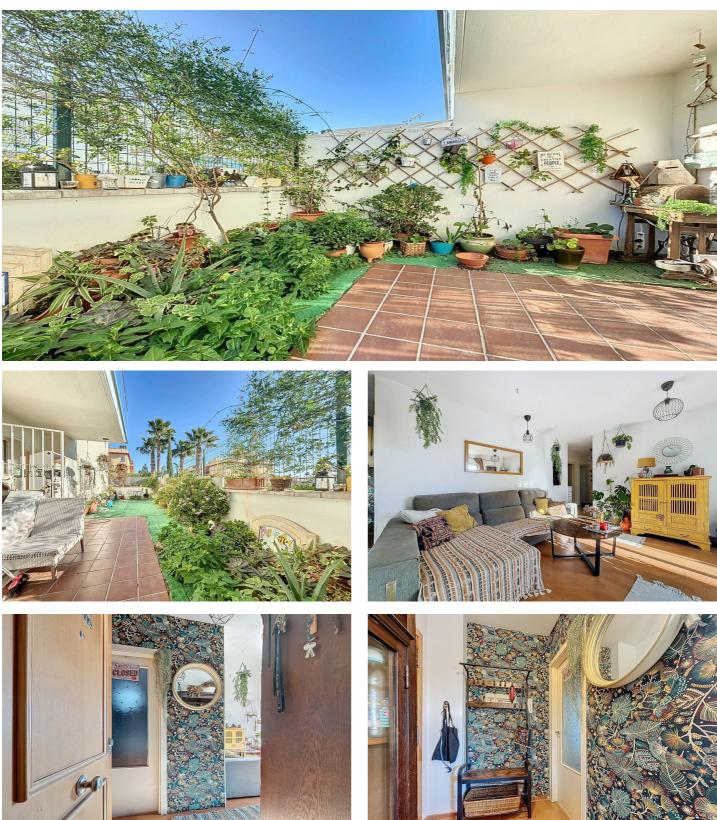

## Costa del Sol East, Vélez-Málaga (town)

A fantastic ground floor apartment is for sale in one of the best areas of Vélez-Málaga, perfect for families or as an investment. The property features three spacious bedrooms, all with built-in wardrobes, providing excellent storage space. It also boasts a large living-dining room, ideal for gatherings and family moments. The kitchen is fully equipped and designed for functionality and convenience. Additionally, the apartment has two full bathrooms, ensuring comfort and privacy for the whole family. One of the most attractive features of this home is its large terrace, perfect for enjoying the outdoors, relaxing, or entertaining guests. It also includes a parking space and storage room, offering extra convenience and storage capacity. Located in a private residential complex, this property offers fantastic communal areas, including a swimming pool, gardens, and a children's playground, making it an ideal choice for families. Situated in a peaceful and well-connected area, close to essential services such as supermarkets, schools, health centers, and public transport. Don't miss this opportunity! Contact us for more information or to schedule a visit. We are pleased to be able to present this dream property to you soon, either personally or via virtual viewing. Because this world is unique - just like our Axarquía. In Andalusia. On the Costa del Sol. Here, on the sunny side of life...