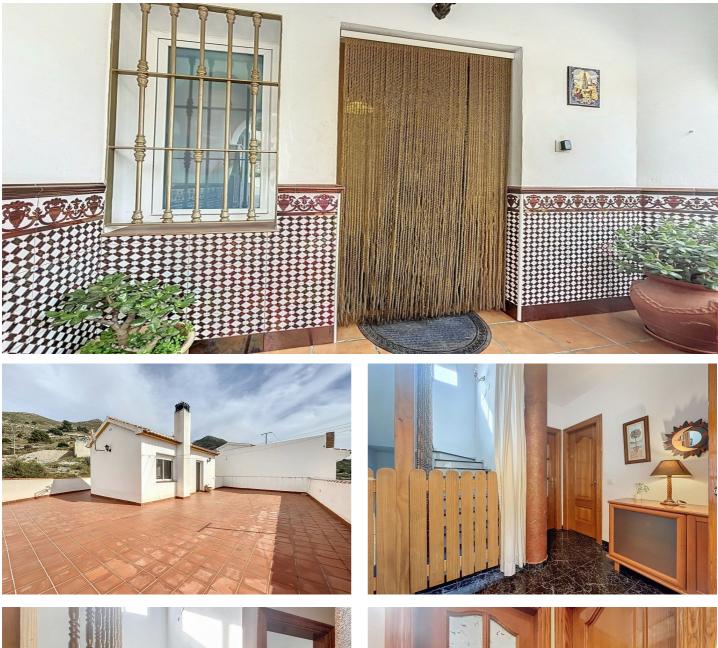

## Axarquía, Cómpeta

This charming three-story semi-detached house in Cómpeta is located in a peaceful and well-connected area, perfect for those seeking space and comfort. The property offers 4 bedrooms, all with built-in wardrobes, providing ample storage space. It also features 2 full bathrooms, both equipped with shower trays, and 1 guest toilet. On the main floor, there is a spacious living-dining room, ideal for family gatherings, and a separate kitchen with a pantry, offering a functional and well-distributed space. The upper floor includes an adaptable attic, which can be used as a recreational area, office, or additional bedroom. Additionally, there is a laundry area, providing greater convenience for everyday living. The property also boasts an exterior with a porch, perfect for enjoying the outdoors, a large terrace with mountain views, ideal for relaxation, and two patios, one of which has a barbecue area, perfect for outdoor gatherings and leisure. Furthermore, the house features a basement with space for several cars, which could also be converted into a separate apartment, offering an excellent opportunity for guests, rental income, or extra living space. With a south-facing orientation, the home enjoys excellent natural light throughout the day, creating a warm and inviting atmosphere. A unique opportunity for those looking for a spacious, bright, and versatile home in a charming setting. Dont miss out! We are pleased to be able to present this dream property to you soon, either personally or via virtual viewing. Because this world is unique - just like our Axarquía. In Andalusia. On the Costa del Sol. Here, on the sunny side of life...